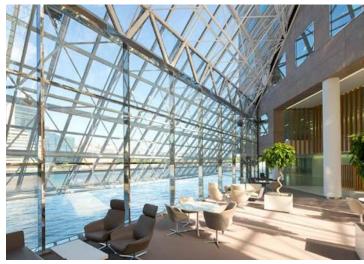

# One London Bridge, 1 London Bridge, London, SE1 9BA

Refurbished waterfront offices to let with stunning views over the River Thames.

- CAT-A and fully fitted floors available
- Business lounge
- Manned reception

#### **Specification**

- Metal plank suspended ceiling
- Raised floors
- Manned reception
- Business lounge
- Bike storage and showers
- 24 hour access