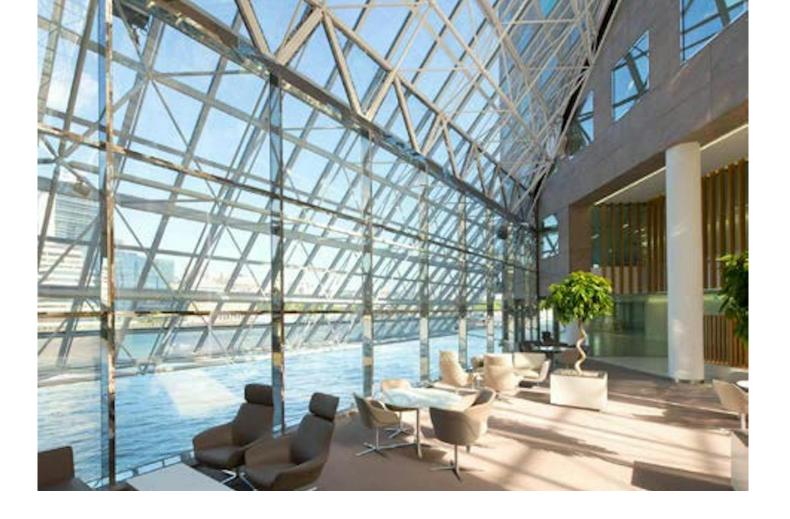

# One London Bridge, 1 London Bridge, London, SE1 9BA

Refurbished waterfront offices to let with stunning views over the River Thames.

- CAT-A and fully fitted floors available
- Business lounge
- Manned reception

#### **Specification**

- Metal plank suspended ceiling
- Raised floors
- Manned reception
- Business lounge
- Bike storage and showers
- 24 hour access