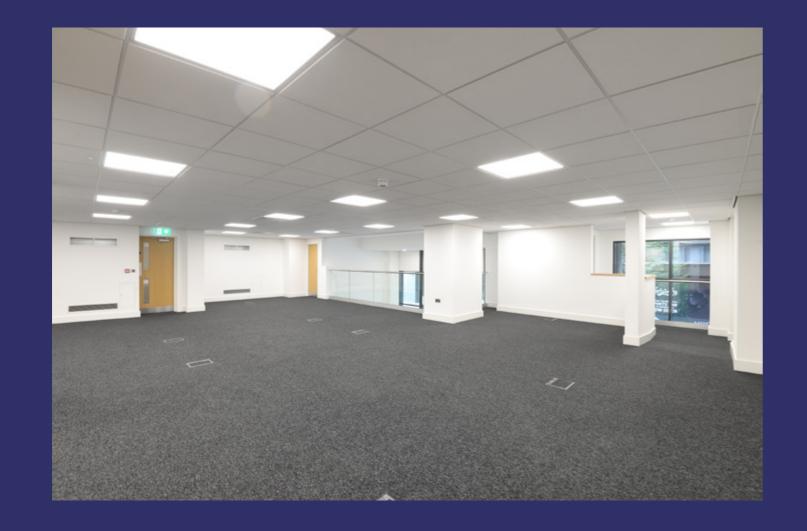

#### UNIT 5 GROUND FLOOR

**2,022 SQ FT** (184 SQ M)

## UNIT 5 MEZZANINE

**1,868 SQ FT** (173 SQ M)

#### **SPECIFICATION**

- Self-contained modern office/studio space
- Full height windows
- LED Lighting
- Air conditioning
- Passenger lift from ground to mezzanine floor
- Male/Female WCs
- Kitchen
- Feature Staircase