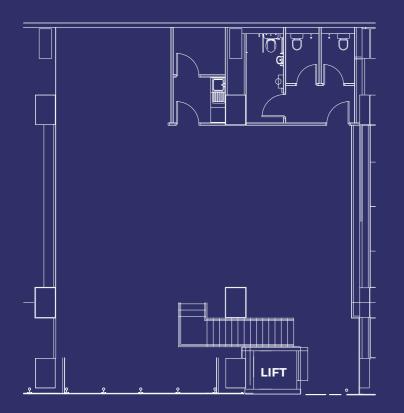

#### UNIT 5 GROUND FLOOR

**2,022 SQ FT** (184 SQ M)

## UNIT 5 MEZZANINE

**1,868 SQ FT** (173 SQ M)

#### **SPECIFICATION**

- Self-contained modern office/studio space
- Full height windows
- LED Lighting
- Air conditioning
- Passenger lift from ground to mezzanine floor
- Male/Female WCs
- Kitchen
- Feature Staircase