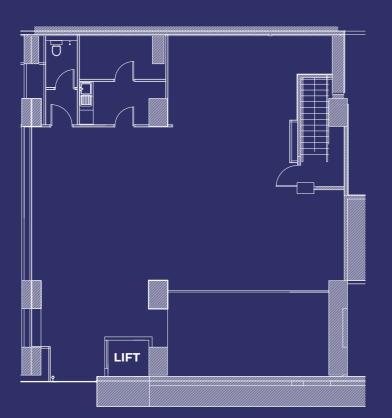

# UNIT 7 GROUND FLOOR

**1,852 SQ FT** (173 SQ M)

HOME

# UNIT 7 MEZZANINE

**1,515 SQ FT** (140 SQ M)