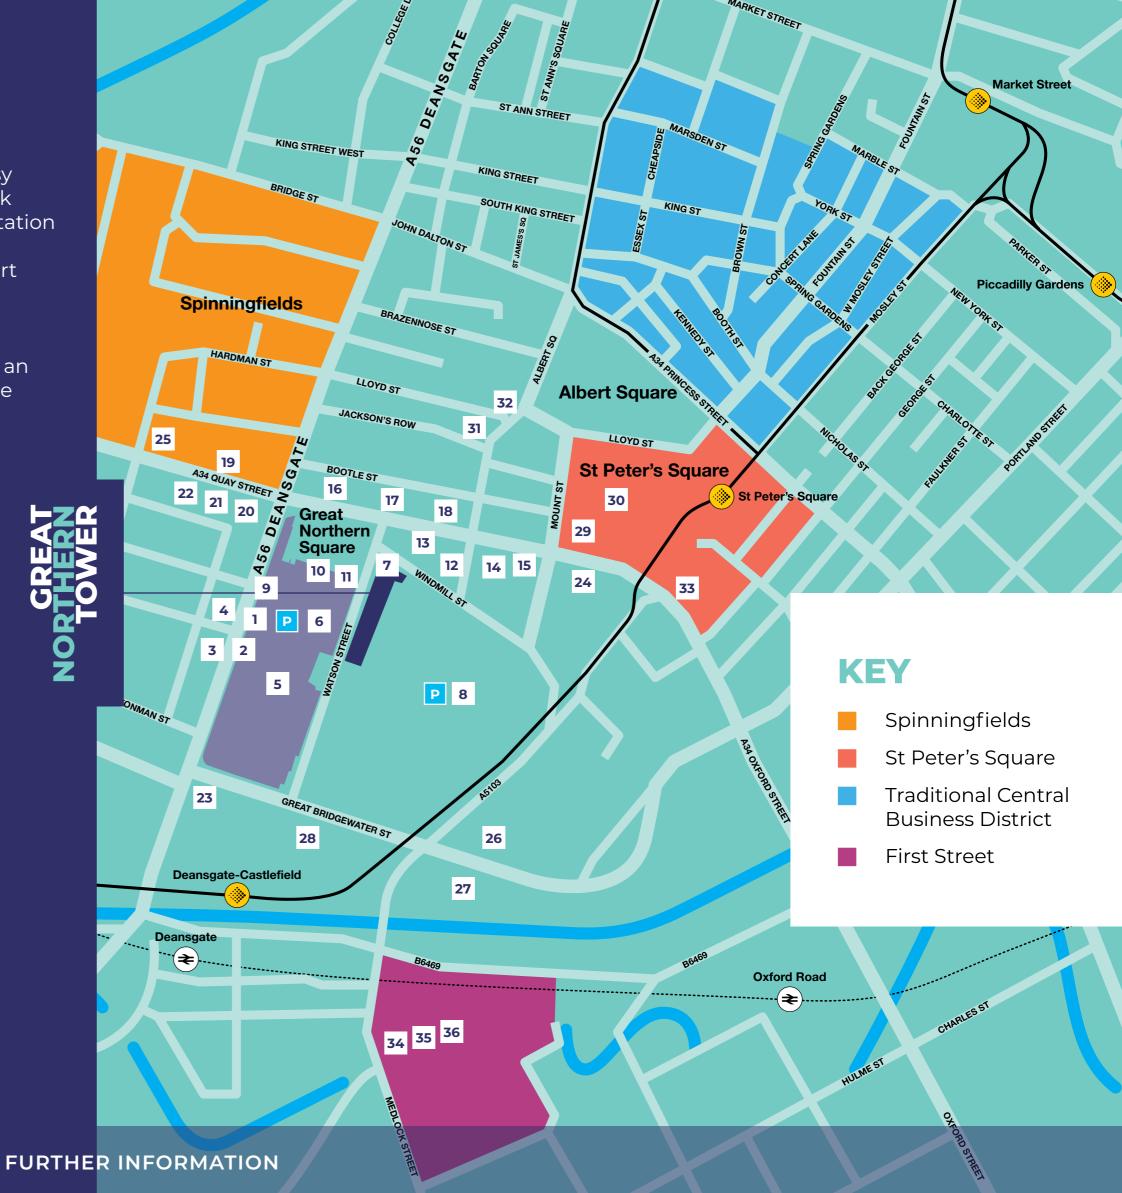

#### LOCATION

The building occupies a central location within Manchester City Centre in one of Manchester's Iconic buildings.

Located in the Great Northern, there is a growing influx of the number of leisure, restaurants, bars, and retailers on the doorstep. Only a short walk away is Spinningfield's, Albert Square and First Street, widening the amenity offering.

The building's location is becoming an increasingly popular choice for office occupiers.

- Evuna
- Limited Menswear
- Dimitri's
- Lal Quilla
- Odeon Cinema
- Manchester 235 Casino
- Epernay
- Manchester Central
- Grindsmith
- 10. All Star Lanes
- 11. Almost Famous
- 12. Steak & Lobster

- 13. Radisson Blu
- 14. Pizza Express
- 15. Caffé Nero
- 16. Revolution de Cuba
- 17. Albert's Schloss
- 18. Brew Dog
- 19. Bannatyne Health Club
- 20. Sainsbury's Local
- 21. Starbucks
- 22. Tesco Express
- 23. Hilton Hotel
- 24. Midland Hotel

- 25. Opera House
- 26. Bridgewater Hall
- 27. Jury's Inn
- 28. Deansgate Locks
- 29. Cental Library
- 30. Town Hall
- 31. Red's True Barbeque
- 32. Slug & Lettuce
- 33. San Carlo Fumo
- 34. Junkyard Golf
- 35. Innside Manchester
- 36. Home