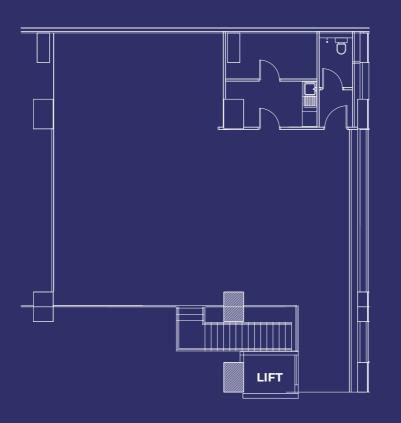

#### UNIT 5 GROUND FLOOR

**2,022 SQ FT** (184 SQ M)

## UNIT 5 MEZZANINE

**1,868 SQ FT** (173 SQ M)

#### **SPECIFICATION**

- Self-contained modern office/studio space
- Full height windows
- LED Lighting
- Air conditioning
- Passenger lift from ground to mezzanine floor
- Male/Female WCs
- Kitchen
- Feature Staircase