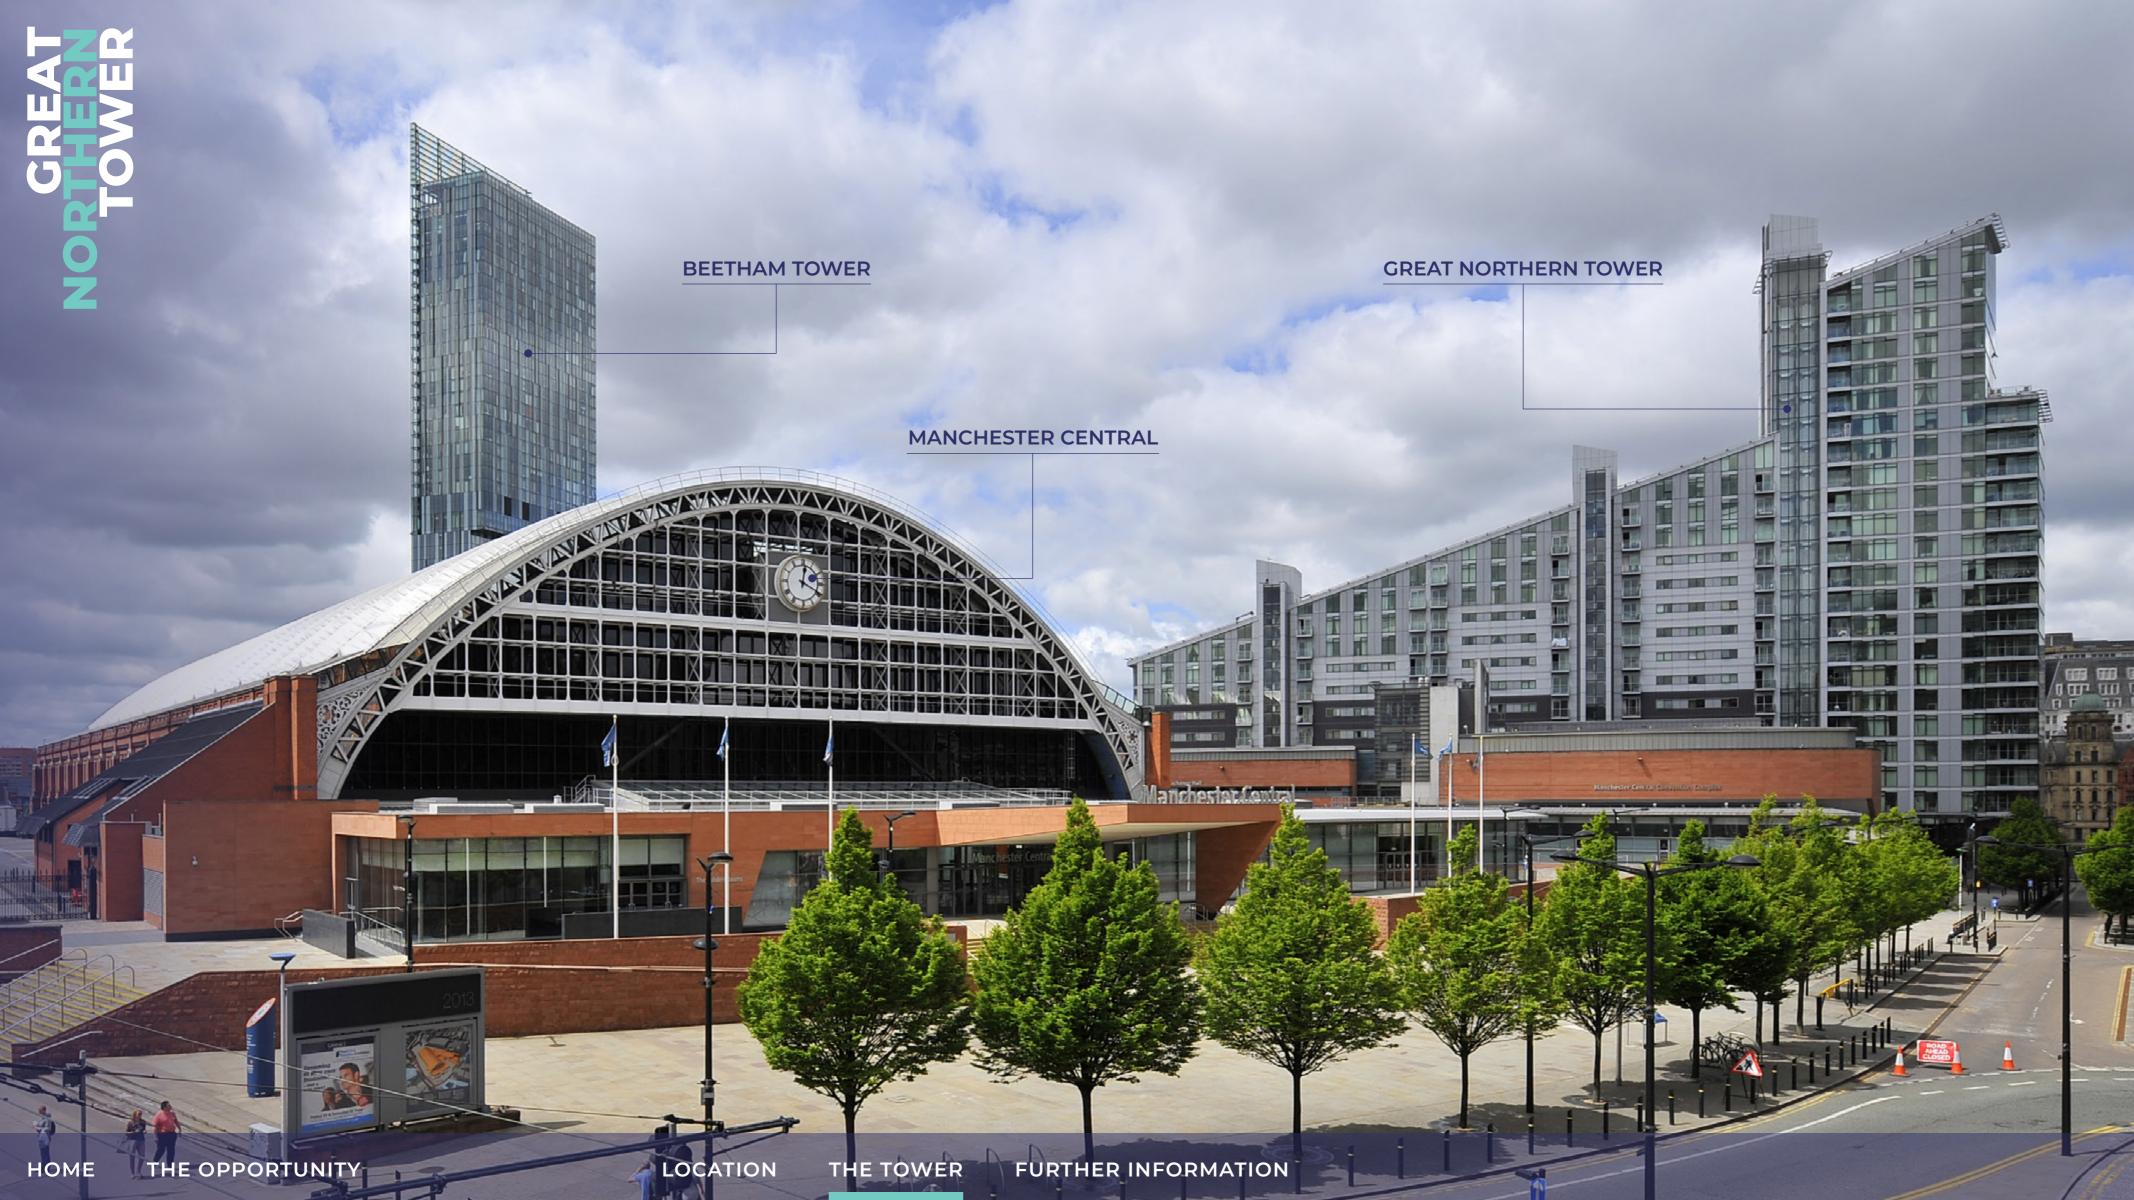

#### LOCATION

The building occupies a central location within Manchester City Centre in one of Manchester's Iconic buildings.

Located in the Great Northern, there is a growing influx of the number of leisure, restaurants, bars, and retailers on the doorstep. Only a short walk away is Spinningfield's, Albert Square and First Street, widening the amenity offering.

The property's location provides easy access to St Peter's Square Metrolink Station, Deansgate Metrolink/Rail Station and Salford Central railway station providing integrated public transport to Manchester City Centre, Greater Manchester and beyond.

The building's location is becoming an increasingly popular choice for office occupiers.

- Evuna
- Limited Menswear
- Dimitri's
- Lal Quilla
- Odeon Cinema
- Manchester 235 Casino
- Epernay
- Manchester Central
- Grindsmith
- 10. All Star Lanes
- 11. Almost Famous
- 12. Steak & Lobster