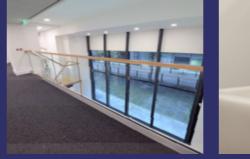

## UNIT 5 MEZZANINE

**1,868 SQ FT** (173 SQ M)

#### **SPECIFICATION**

- Self-contained modern office/studio space
- Full height windows
- LED Lighting
- Air conditioning
- Passenger lift from ground to mezzanine floor
- Male/Female WCs
- Kitchen
- Feature Staircase