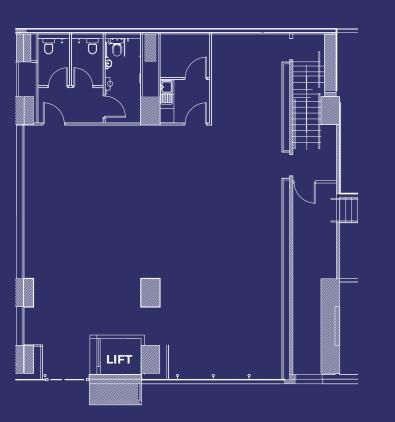

#### UNIT 5 GROUND FLOOR

**2,022 SQ FT** (184 SQ M)

## UNIT 5 MEZZANINE

**1,868 SQ FT** (173 SQ M)