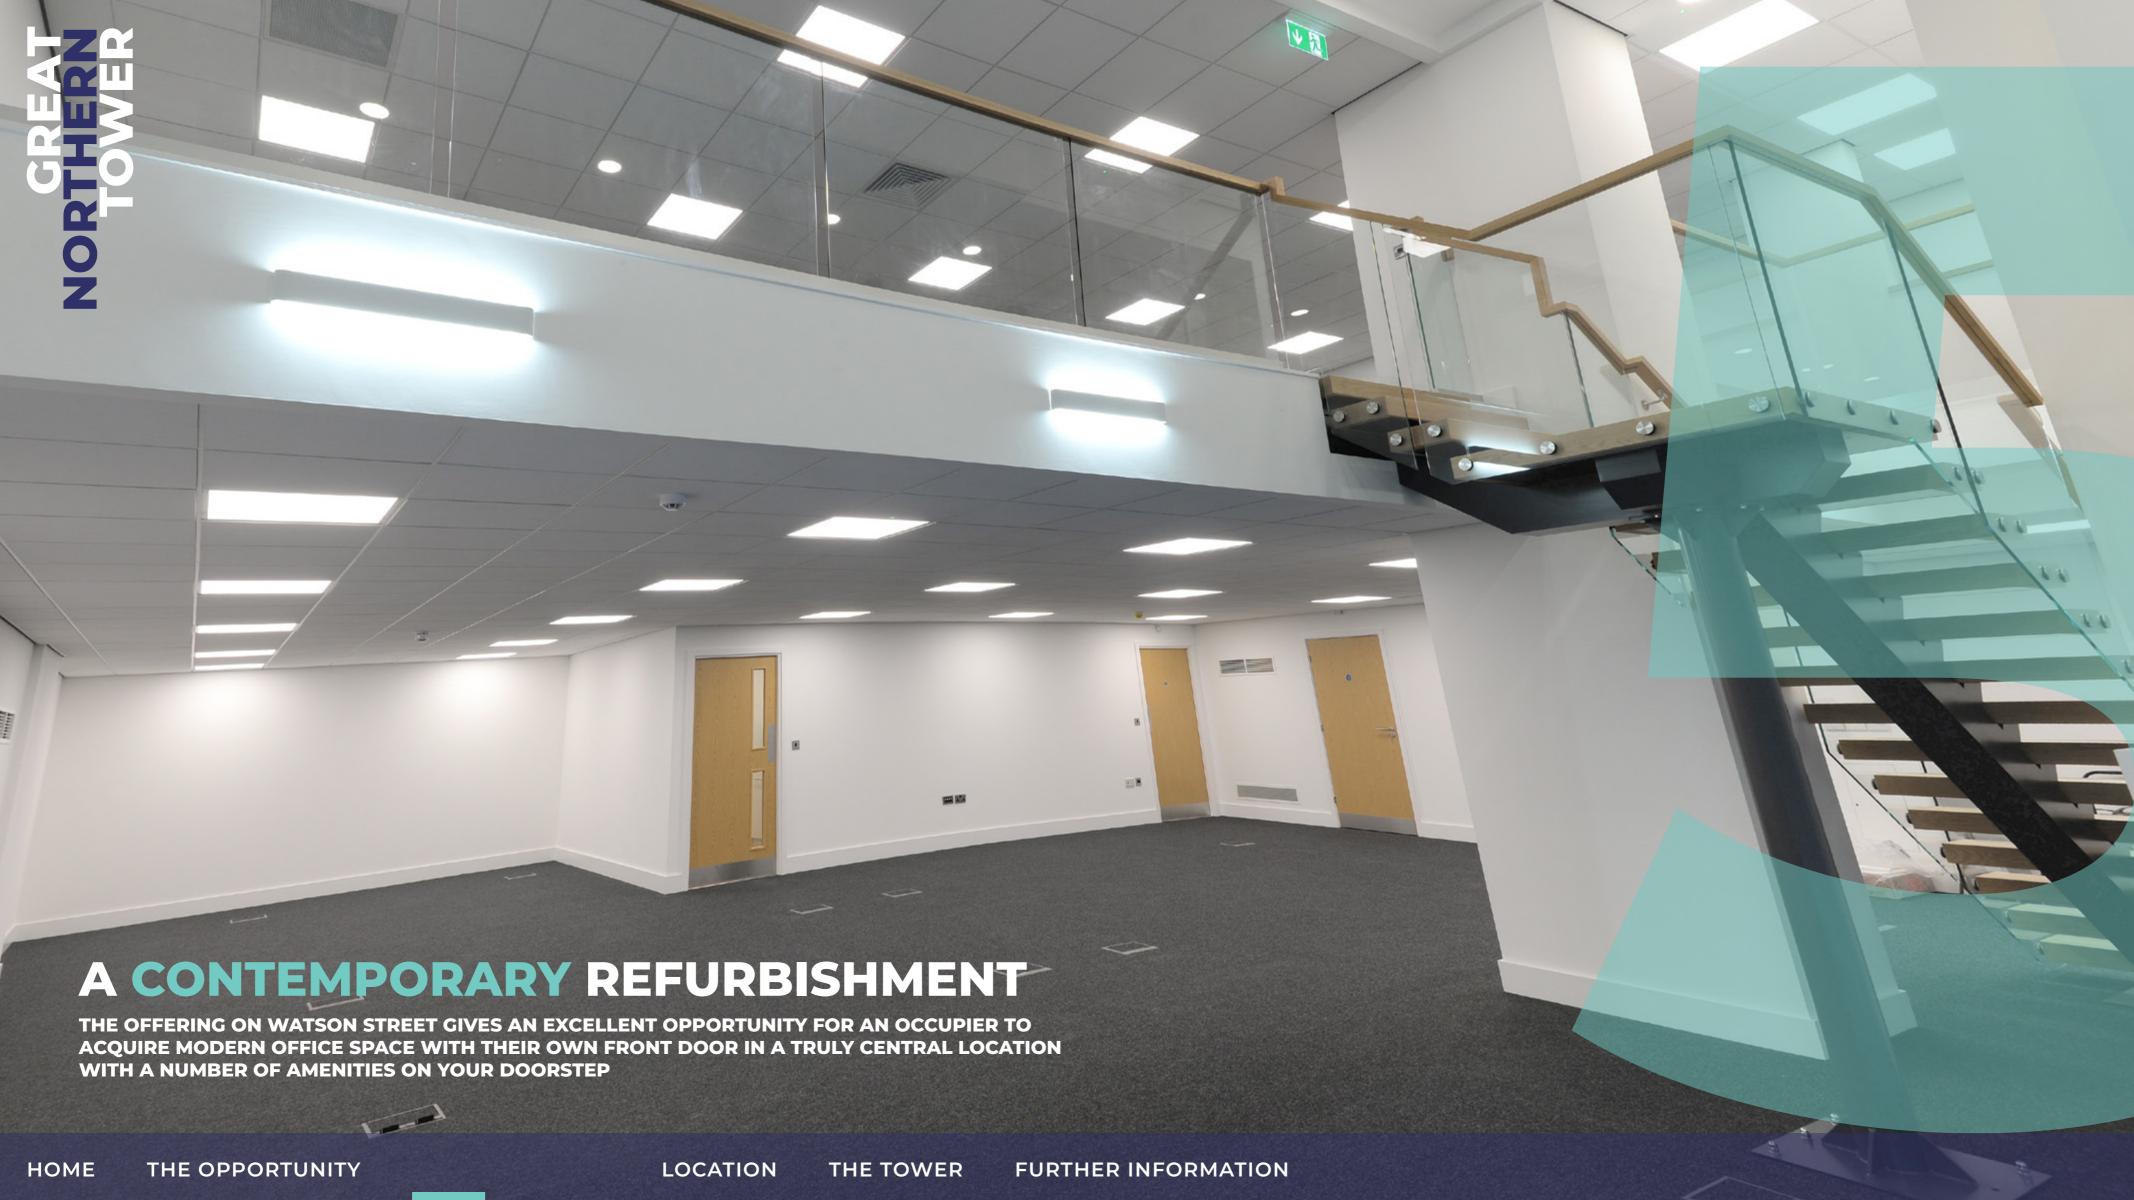

# CONTEMPORARY CITY CENTRE OFFICE / STUDIO SPACE FOR SALE / TO LET

SELF-CONTAINED GOUND FLOOR UNITS 3,367 & 3,890 SQ FT

**ENTER** 

#### A UNIQUE OPPORTUNITY TO BUY YOUR OWN OFFICES IN THE HEART OF THE CITY

| UNIT 5 | 3,890 SQ FT | 361.40 SQ M |
|--------|-------------|-------------|
| UNIT 7 | 3,367 SQ FT | 312.80 SQ M |

#BR OOKLYN BROWN

#### **SPECIFICATION**

- Self-contained modern office/studio space
- Full height windows
- LED Lighting
- Air conditioning
- Passenger lift from ground to mezzanine floor
- Male/Female WCs
- Kitchen
- Feature Staircase