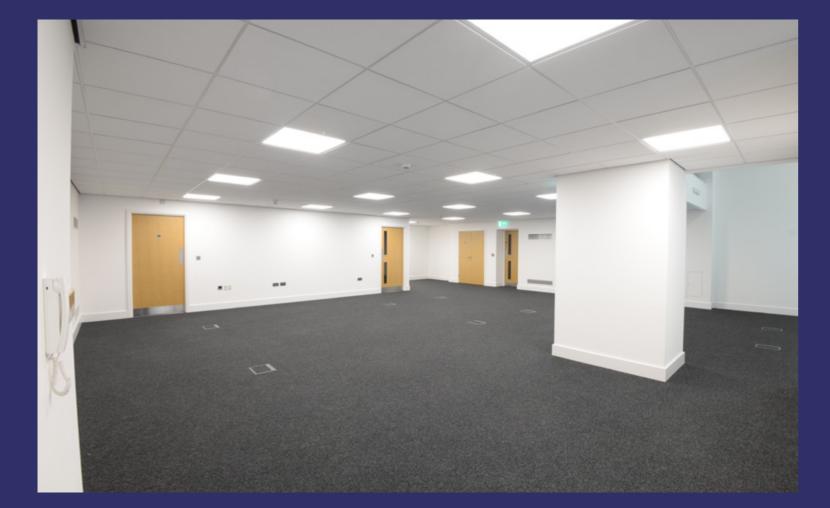

# UNIT 7 GROUND FLOOR

**1,852 SQ FT** (173 SQ M)

HOME

#### **SPECIFICATION**

- Self-contained modern office/studio space
- Full height windows
- LED Lighting
- Air conditioning
- Passenger lift from ground to mezzanine floor
- Male/Female WCs
- Kitchen

THE OPPORTUNITY LOCATION THE TOWER FURTHER INFORMATION