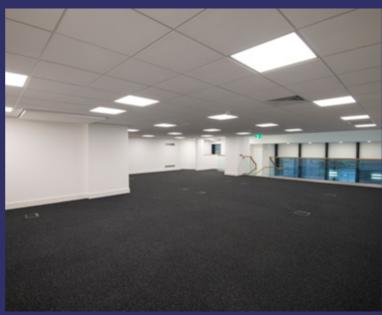

#### UNIT 5 GROUND FLOOR

**2,022 SQ FT** (184 SQ M)

#### **SPECIFICATION**

- Self-contained modern office/studio space
- Full height windows
- LED Lighting
- Air conditioning
- Passenger lift from ground to mezzanine floor
- Male/Female WCs
- Kitchen
- Feature Staircase