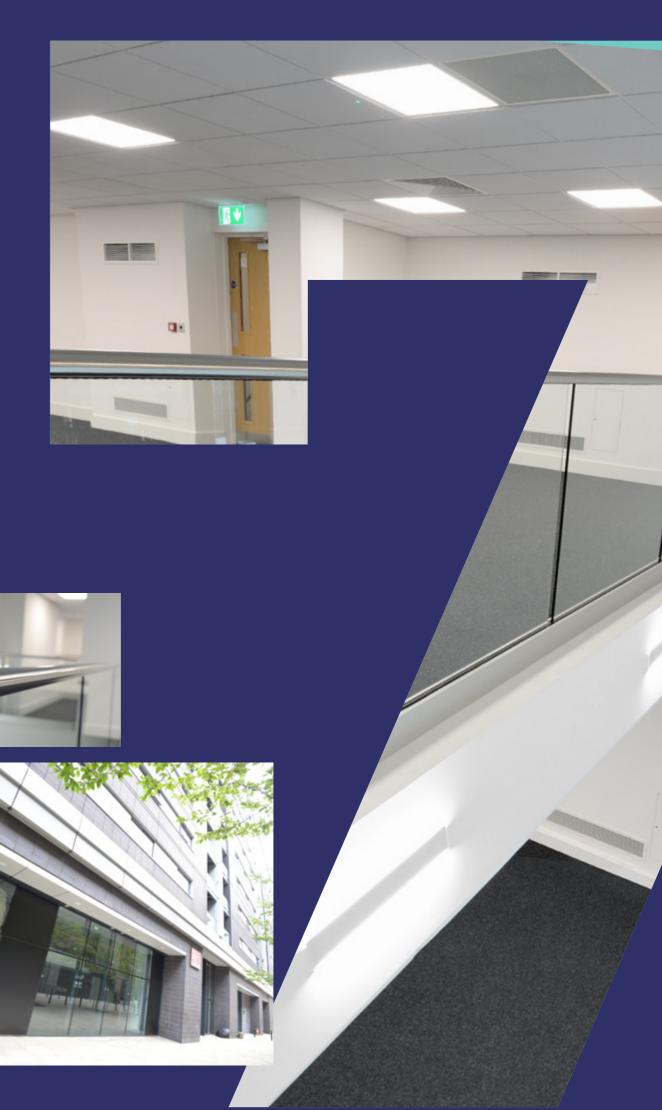

#### **SPECIFICATION**

- Self-contained modern office/studio space
- Full height windows
- LED Lighting
- Air conditioning
- Passenger lift from ground to mezzanine floor
- Male/Female WCs
- Kitchen
- Feature Staircase

#### **SPECIFICATION**

- Self-contained modern office/studio space
- Full height windows
- LED Lighting
- Air conditioning
- Passenger lift from ground to mezzanine floor
- Male/Female WCs
- Kitchen

THE OPPORTUNITY LOCATION THE TOWER FURTHER INFORMATION