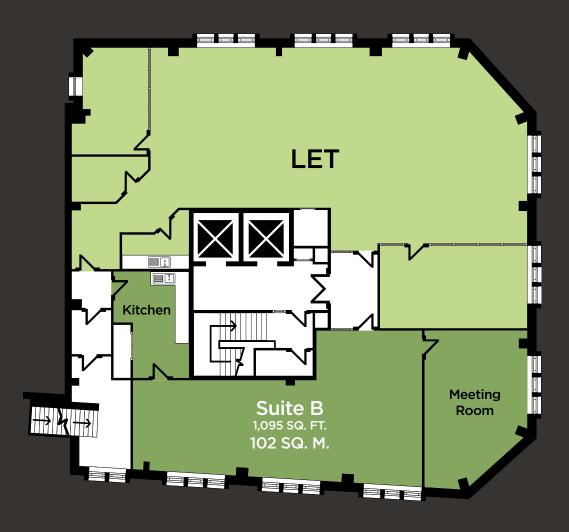

## SIXTH FLOOR AVAILABILITY 1,095 SQ. FT.

6<sup>th</sup> Floor Studio 1,095 SQ. FT.

To discuss how your own requirements can be accommodated at Cowlyn Chambers please contact a member of the leasing team.