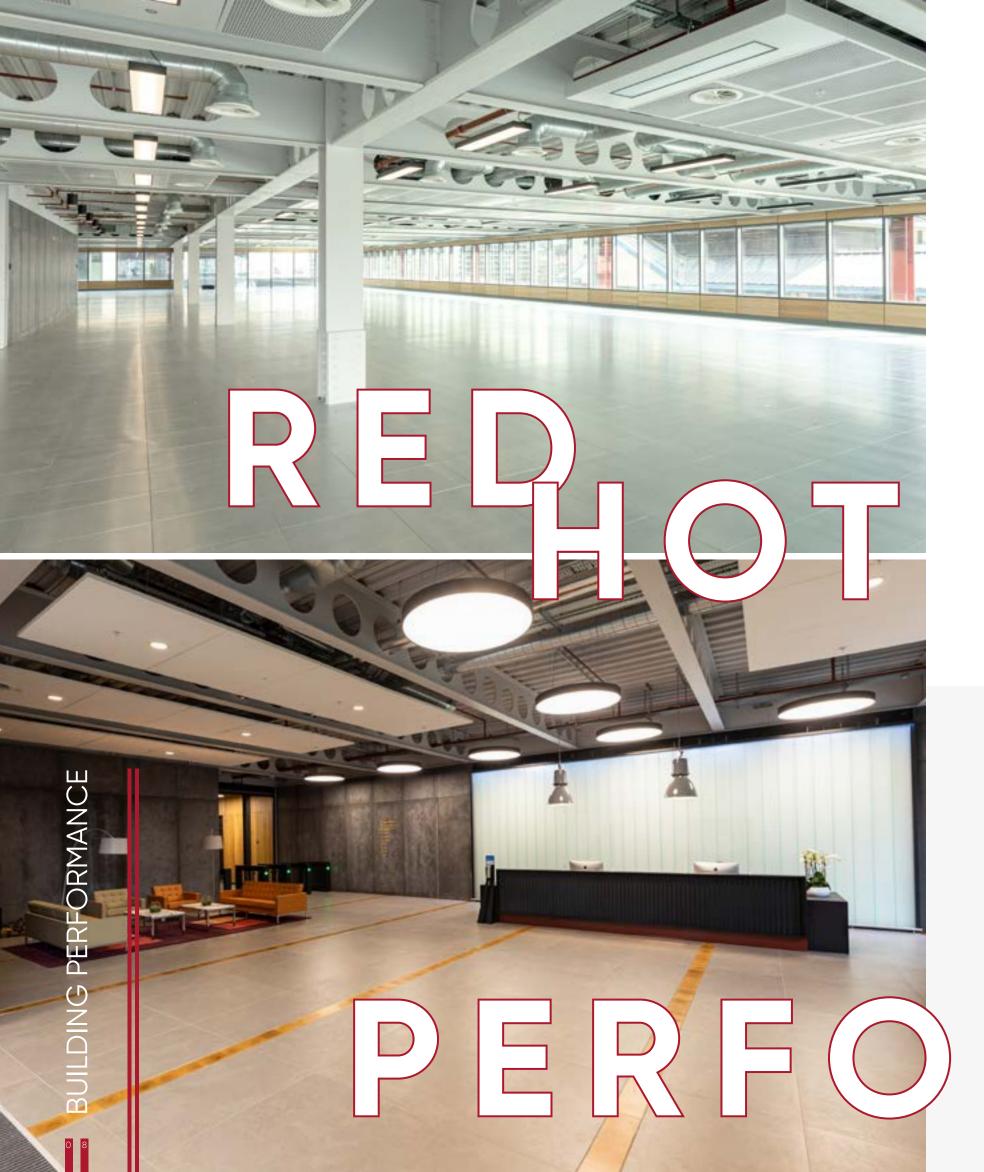

HIGHLY ACCESSIBLE TO PUBLIC TRANSPORT

MALE AND FEMALE SHOWERS

HIGH QUALITY CYCLE STORAGE AND POOL BIKES

CHANGING FACILITIES AND DRYING ROOM

EV CHARGING POINTS

- ☆ BREEAM Excellent
- ☆ EPC A Rating
- High performance façade minimising solar gains and operational energy demand
- Energy efficient Air Source Heat Pump VRF heating and cooling systems
- ☆ LG7 compliant LED lighting

- Lighting control system incorporating daylight sensing and occupancy detection
- Air handling plant includes heat recovery via thermal wheels
- Reduced water usage appliances
- Fresh air provision is based on 12/s/person for a 1 per 6 sq. m occupancy
- ☆ Sustainable materials used throughout