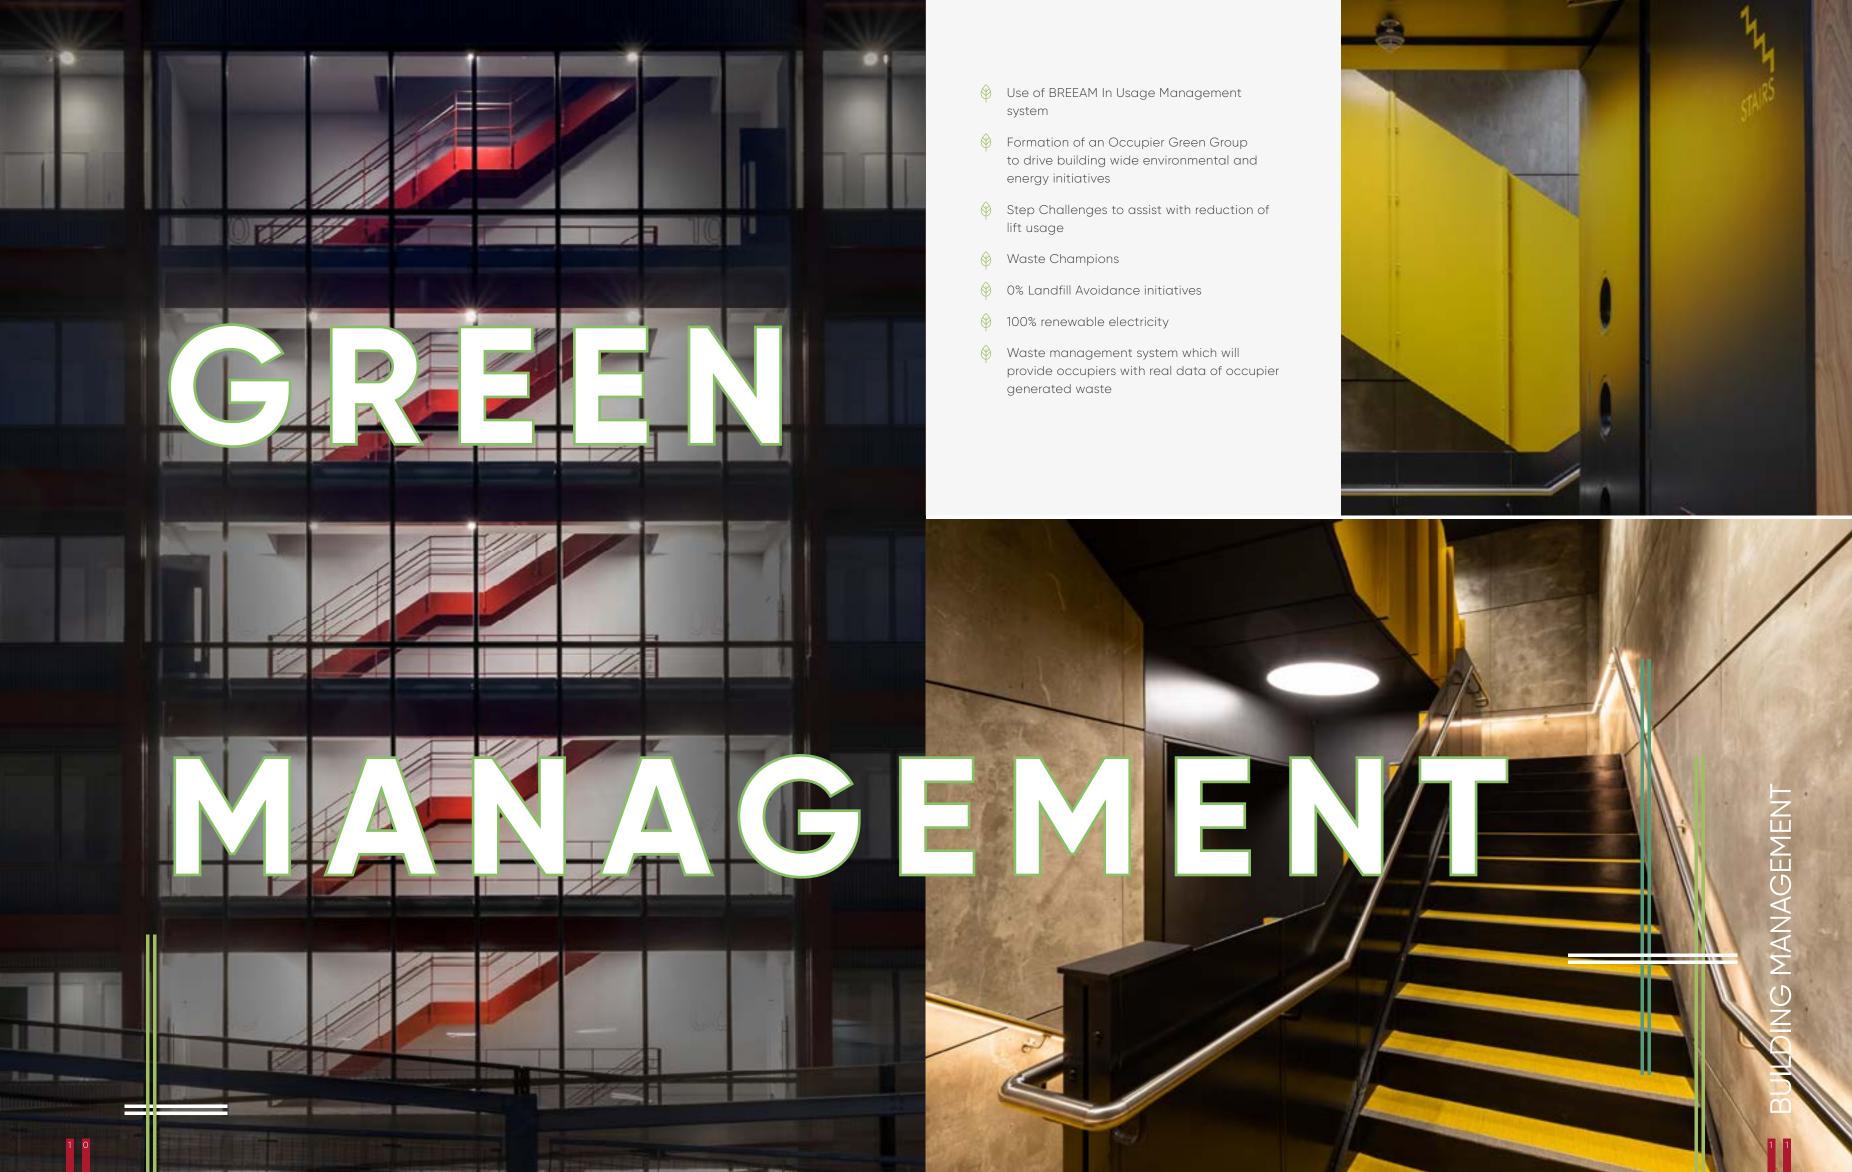

## **KEY FEATURES**

BREEAM EXCELLENT

POOL BIKES

EV CHARGING POINTS

HIGH PERFORMANCE FACADE MINIMISING SOLAR GAINS

LG7 COMPLIANT LED LIGHTING

REDUCED WATER USAGE APPLIANCES

100% RENEWABLE ELECTRICITY

HIGHLY ACCESSIBLE TO PUBLIC TRANSPORT

MALE AND FEMALE SHOWERS

HIGH QUALITY CYCLE STORAGE AND POOL BIKES

CHANGING FACILITIES AND DRYING ROOM

EV CHARGING POINTS

- ☆ BREEAM Excellent
- ☆ EPC A Rating
- High performance façade minimising solar gains and operational energy demand
- Energy efficient Air Source Heat Pump VRF heating and cooling systems
- ☆ LG7 compliant LED lighting

- Lighting control system incorporating daylight sensing and occupancy detection
- Air handling plant includes heat recovery via thermal wheels
- Reduced water usage appliances
- Fresh air provision is based on 12/s/person for a 1 per 6 sq. m occupancy
- ☆ Sustainable materials used throughout