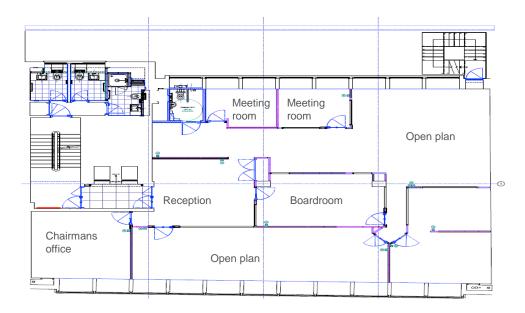

### **Current Fitted Floor plan**

#### **Description**

207 Sloane Street benefits from a high quality fit out which includes a reception area, boardrooms, meeting rooms and a kitchen, There are 2 parking spaces available, on a separate licence, and secure bike storage.