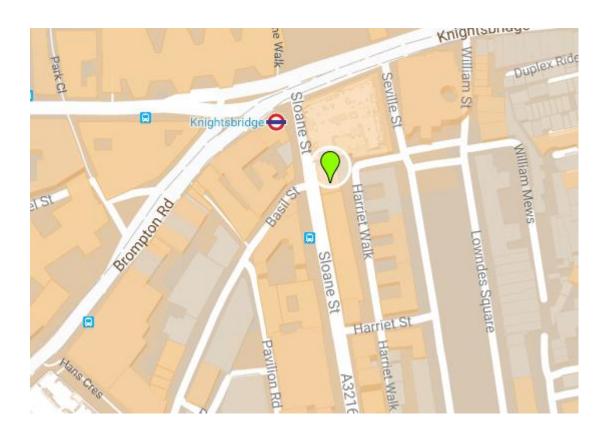

### 207 Sloane Street, Knightsbridge, SW1 4th Floor - 2,460 sq ft (228.5 sq m) Location

207 Sloane Street is situated close to the junction with Knightsbridge. The property benefits from excellent amenities on its doorstep, such as Harrods, Harvey Nichols and the retail and restaurants on Sloane Street and Brompton Road.

The nearest underground station is Knightsbridge (Piccadilly Line) which is a one minute walk away.

#### Location