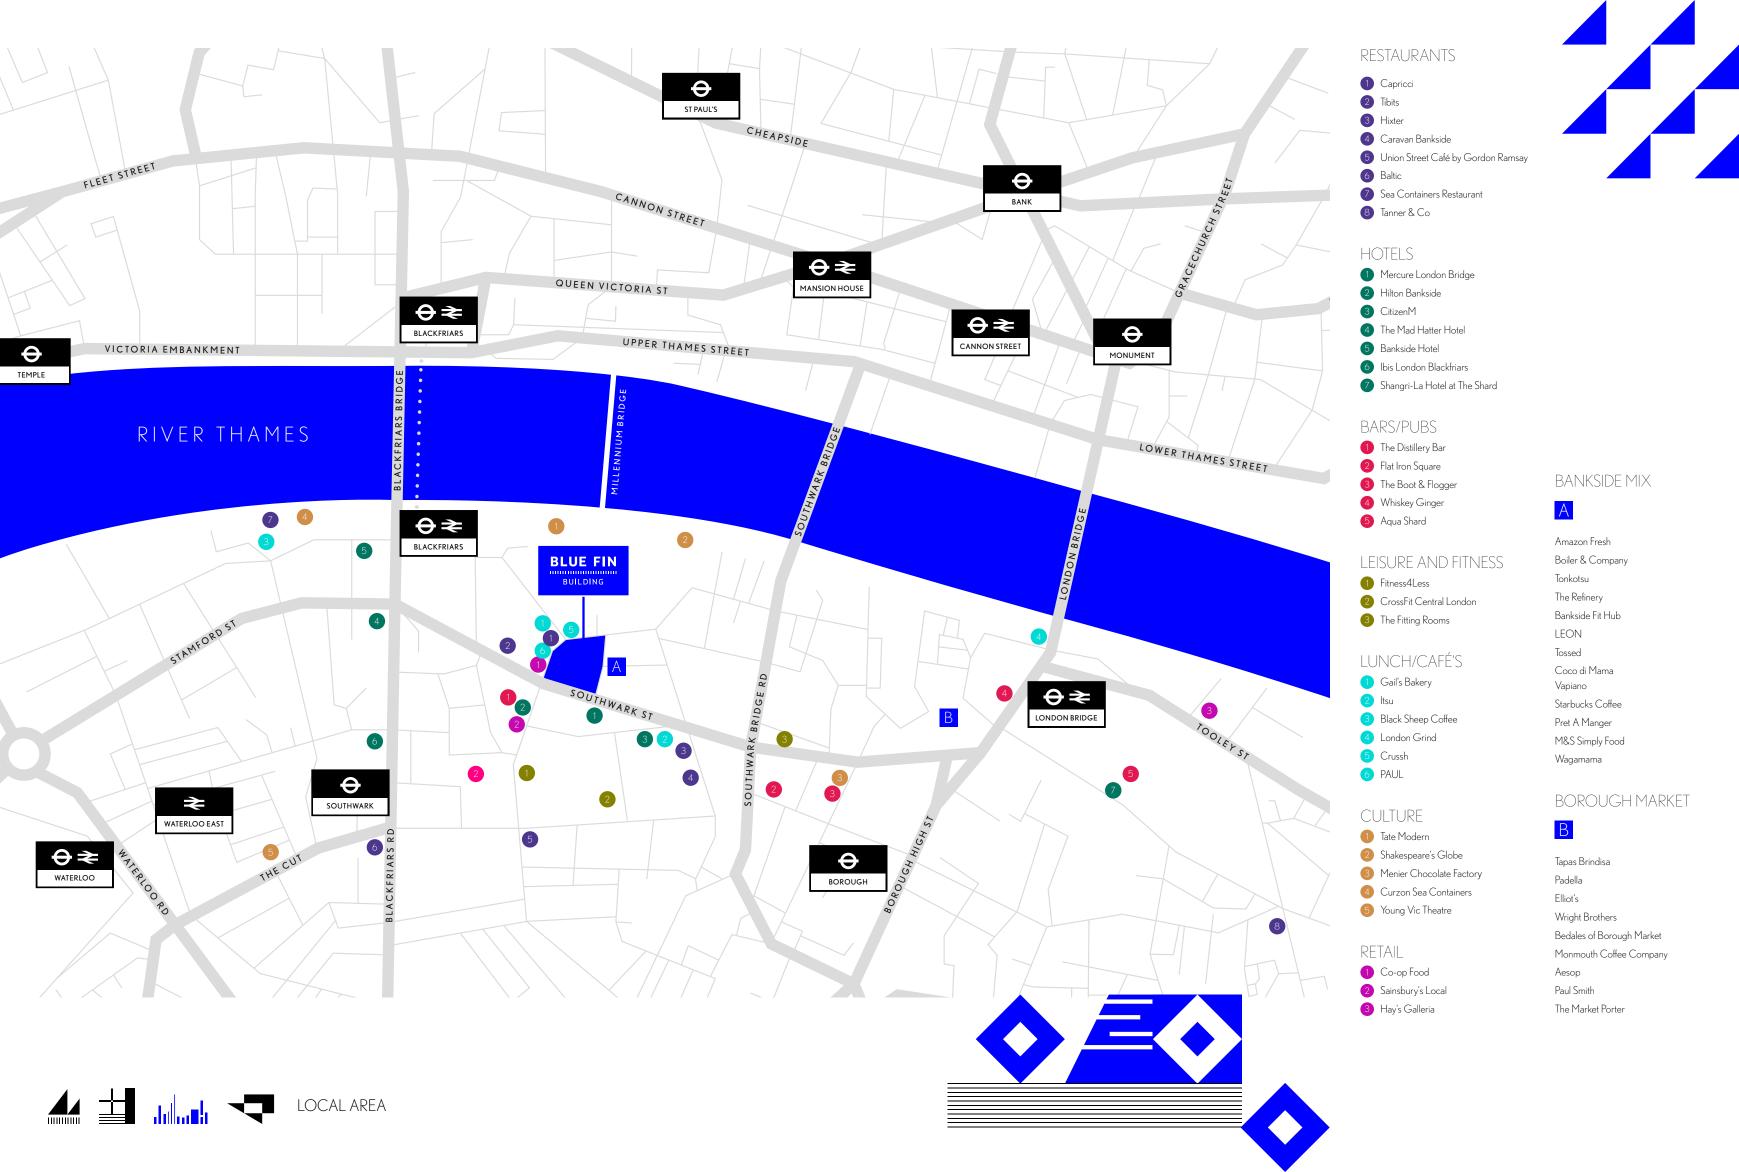

### BANKSIDE

Tucked between the South Bank and London Bridge, Bankside's fantastic connections and vibrant cultural and culinary scene are set around open riverside views - it's easy to see why an impressive roster of businesses call Bankside home.

### **EXCITING**

Blue Fin is simply surrounded by incredible amenities; step out to Bankside Mix's handy cafés and restaurants, sample the delectable foodie options at Borough Market, explore Coin Street's independent names or take in The Cut's culinary and theatrical scene...

## THIS IS THE TASTE

Bankside's lineup of restaurants, bars and cafés has made it a key destination on London's culinary map. Borough Market and Flat Iron Square offer experimental street food and the latest fine dining options alongside artisanal producers and independent coffee brands to create an area rich with choice and flavour.

### A SHORT WALK AWAY:

Young Vic Theatre

Tate Modern The Old Vic
The Globe Southwark Playhouse
Southbank Centre Menier Chocolate Factory

Hayward Gallery White Cube

National Theatre Fashion And Textile Museum