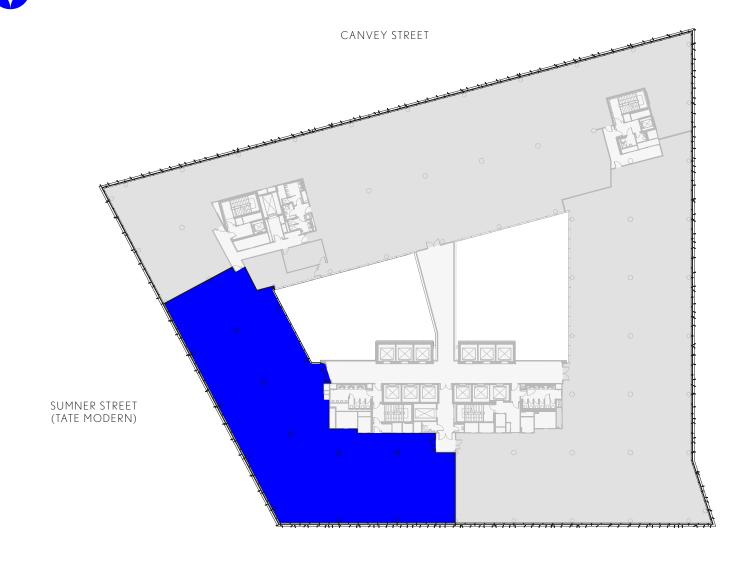

# 5TH FLOOR 27,035 SQ FT

SUMNER STREET

SUMNER STREET

ACCOMMODATION

FOUR PIPE FAN COIL AIR CONDITIONING

LED LIGHTING

# **SPECIFICATION**

FULL HEIGHT GLAZING

**FULL ACCESS** RAISED FLOOR

1:10 OCCUPANCY RATIO

PANORAMIC VIEWS

BREEAM VERY GOOD 220 CYCLE SPACES, 16 BIKE LOCKERS, MAINTENANCE ROOM

SHOWERS, CHANGING ROOMS, LOCKERS & DRYING ROOM