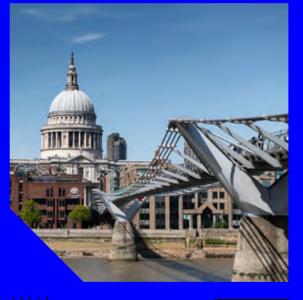

### BANKSIDE

Tucked between the South Bank and London Bridge, Bankside's fantastic connections and vibrant cultural and culinary scene are set around open riverside views - it's easy to see why an impressive roster of businesses call Bankside home.

### CONNECTED

Easy breezy walks to Blackfriars and London Bridge along the river, or take the scenic route to the City over the Millennium Bridge. A location seamlessly linked to London and beyond, be it overground, underground, on water or on your own two feet.