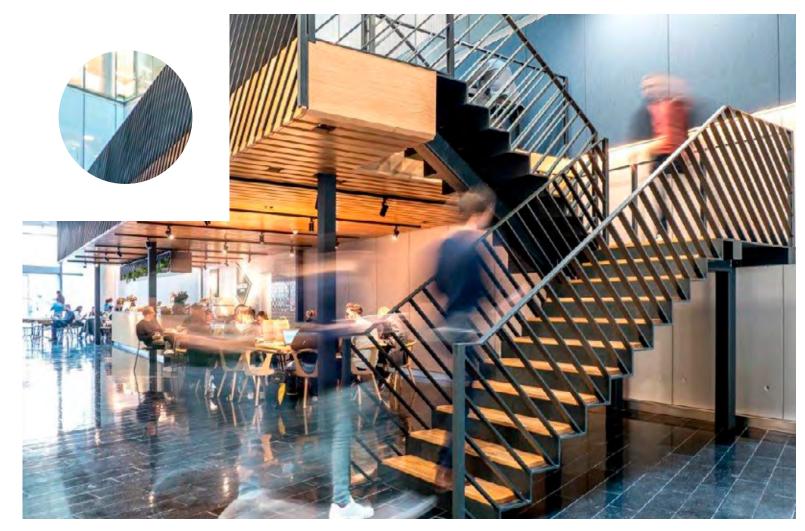

### **COLLABORATIVE**

A building that encourages culture and a place where people come together, Blue Fin has a unique choice of inspirational communal spaces including bookable meeting rooms, Bankside Café, Bankside Kitchen, the Winter Garden and an expansive communal terrace.

### **TOGETHER**

It's never been more important to feel part of a community. Blue Fin's diverse occupiers are brought together through shared communal spaces and the superb building management team, in a workplace people are truly proud to be a part of.

### BE PART OF SOMETHING **BIGGER**

Double height entrances and a dramatic central atrium rise 12 floors to set the tone for an impressive and special arrival experience. Recently refurbished, the stylish reception and lounge area welcome occupiers and guests alike and lead on to the new Bankside Café and mezzanine, a buzzing collaborative meeting and break out space.