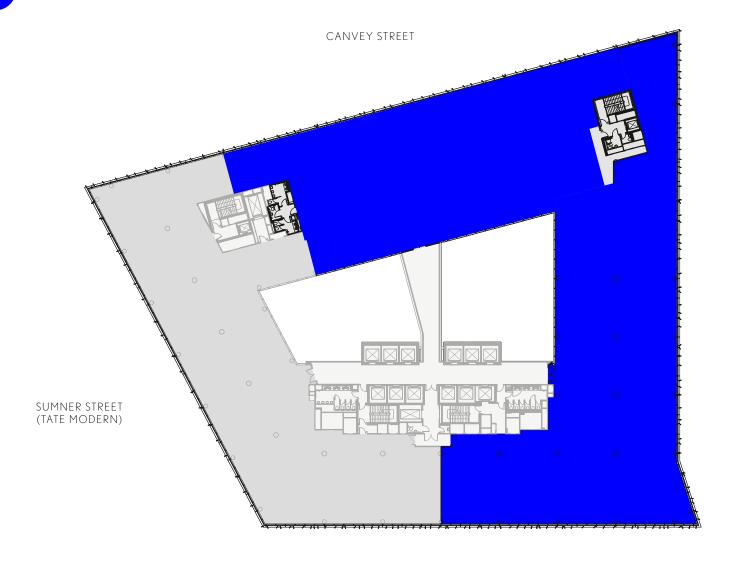

# 5TH FLOOR 27,035 SQ FT

SUMNER STREET

SUMNER STREET

ACCOMMODATION

FOUR PIPE FAN COIL AIR CONDITIONING

LED LIGHTING