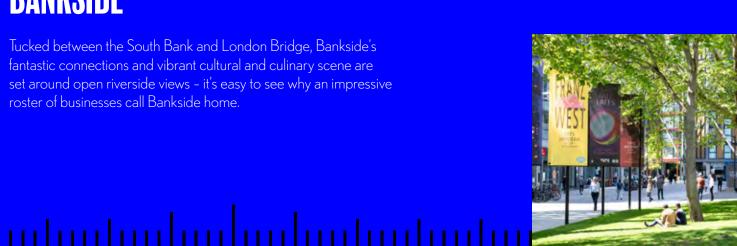

### BANKSIDE

Tucked between the South Bank and London Bridge, Bankside's fantastic connections and vibrant cultural and culinary scene are set around open riverside views - it's easy to see why an impressive roster of businesses call Bankside home.