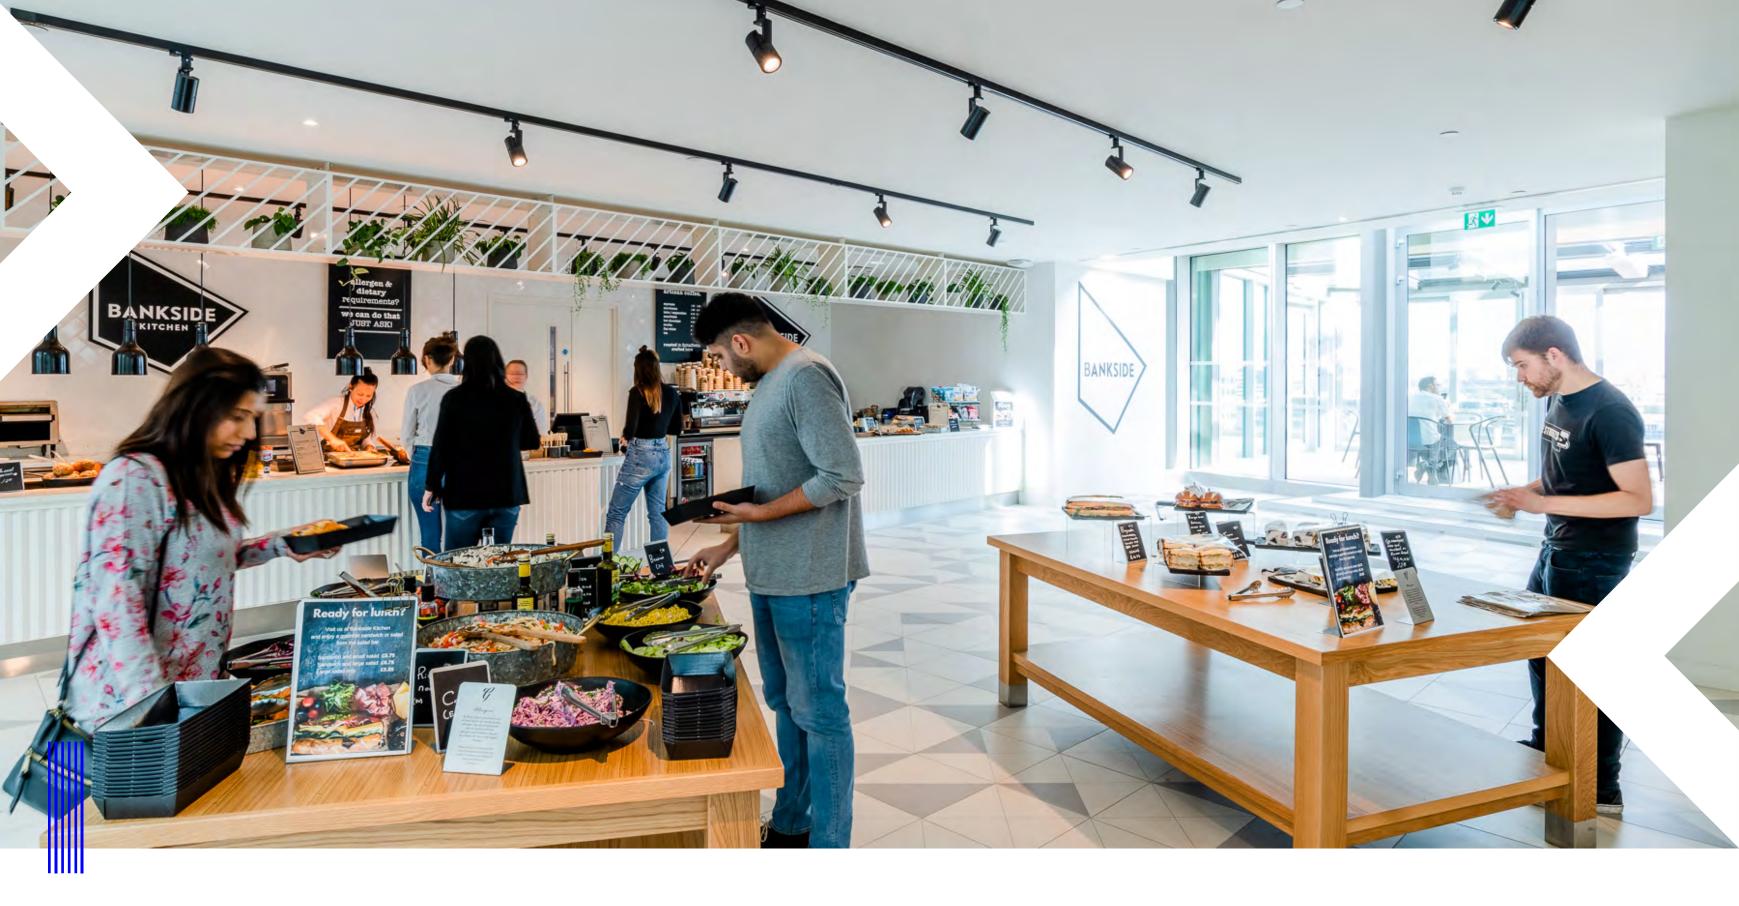

### BANKSIDE KITCHEN

Urban street food to eat in or take away, the Bankside Kitchen provides an alternative in-house option for breakfast, lunch or post-work eats.