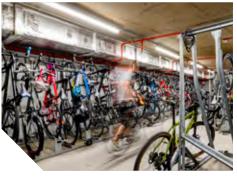

### HEALTHY

However you choose to get your blood pumping, Blue Fin has your back - get to work on your own steam in style with excellent shower, changing and cycle store facilities or take advantage of a choice of local gyms and riverside running routes.

### TAKE IT EASY - TAKE IT BREEZY

Walking, running and cycle routes take you around central London quickly and on your own terms, plus three mainline train stations within a ten minute walk. Blue Fin's excellent commuting facilities with cycle spaces, showers, changing rooms and drying rooms are there to refresh you at either end of the journey.

# **SPECIFICATION**

FULL HEIGHT GLAZING

**FULL ACCESS** RAISED FLOOR

1:10 OCCUPANCY RATIO

PANORAMIC VIEWS

BREEAM VERY GOOD 220 CYCLE SPACES, 16 BIKE LOCKERS, MAINTENANCE ROOM

SHOWERS, CHANGING ROOMS, LOCKERS & DRYING ROOM