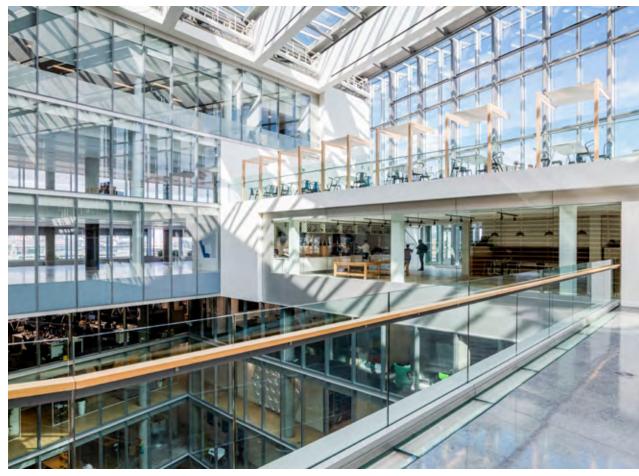

Excellent natural light, a spacious central atrium and access for all to fresh air and open green spaces both on the terrace and on the doorstep, the natural environment is a seamless part of everyday life at Blue Fin.

### BE PART OF SOMETHING **BIGGER**

Double height entrances and a dramatic central atrium rise 12 floors to set the tone for an impressive and special arrival experience. Recently refurbished, the stylish reception and lounge area welcome occupiers and guests alike and lead on to the new Bankside Café and mezzanine, a buzzing collaborative meeting and break out space.