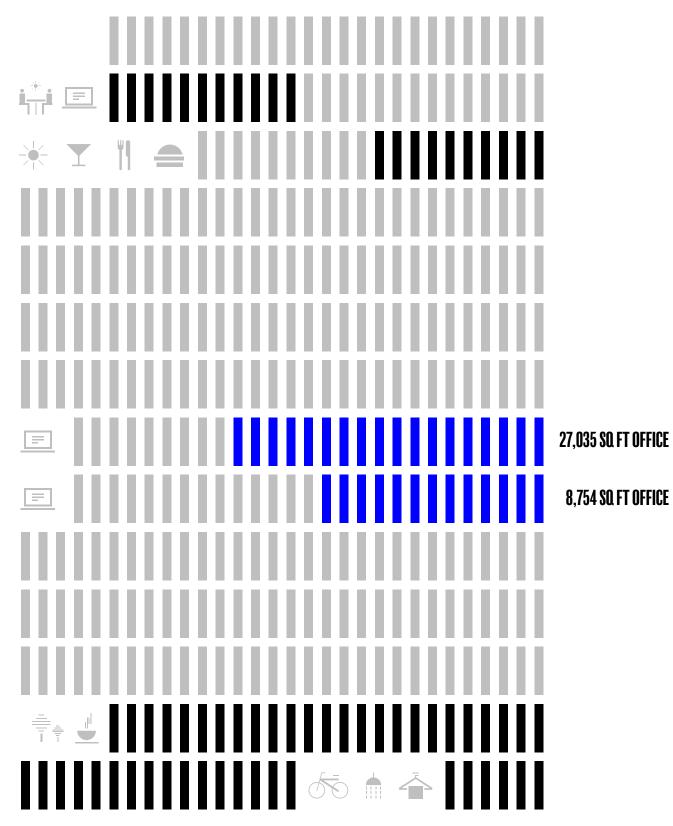

# 5TH FLOOR 27,035 SQ FT

SUMNER STREET

SUMNER STREET

ACCOMMODATION

FOUR PIPE FAN COIL AIR CONDITIONING

LED LIGHTING

# **SPECIFICATION**

FULL HEIGHT GLAZING

**FULL ACCESS** RAISED FLOOR

1:10 OCCUPANCY RATIO

PANORAMIC VIEWS

BREEAM VERY GOOD 220 CYCLE SPACES, 16 BIKE LOCKERS, MAINTENANCE ROOM

SHOWERS, CHANGING ROOMS, LOCKERS & DRYING ROOM