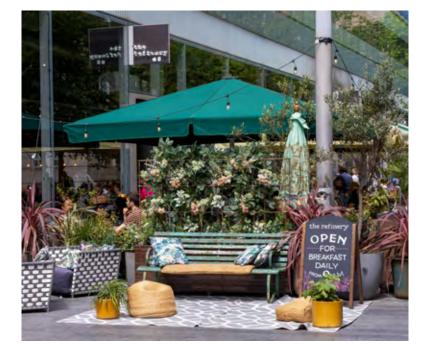

### SINCE NOW.

BANKSIDE **TERRACE**10TH FLOOR TERRACE **GLASS POD** AND INDOOR EATERY

A year round indoor/outdoor space, the Bankside Terrace is housed in a glass pod with dining areas and bifold doors and serves a range of hot and cold food and drinks.