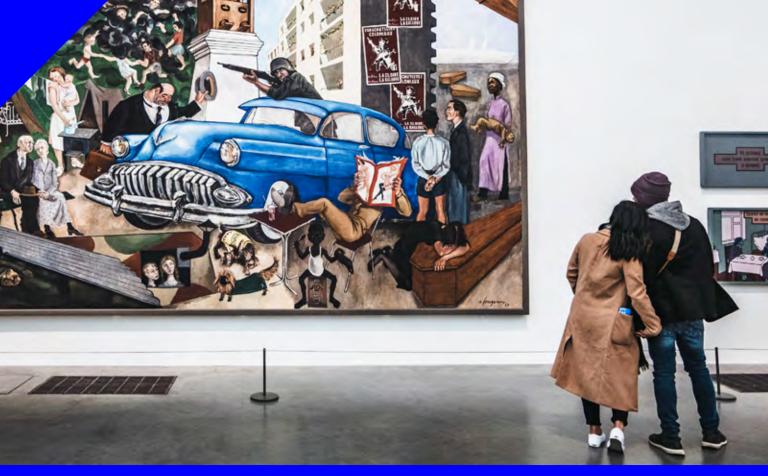

### **CREATIVE**

Where else can you spend your lunch break with Warhol, Hockney and Picasso? Blue Fin boasts the artiest of neighbours, the Tate Modern amongst a location alive with creative cultural scenes from the Hayward Gallery to the Globe Theatre.

# ARTS & CULTURE

Bankside and the Southbank continually pulse with current exhibitions, performances and events - a dynamic and exciting scene that runs through and shapes this unique London quarter. From modern art to critically acclaimed theatre, exclusive concerts to Shakespeare's own playhouse, Bankside is as lively as it is diverse.