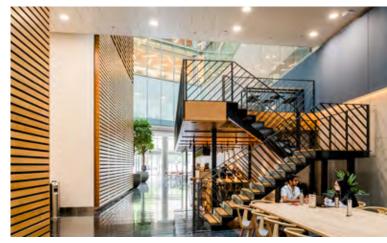

### BANKSIDE KITCHEN

Urban street food to eat in or take away, the Bankside Kitchen provides an alternative in-house option for breakfast, lunch or post-work eats.

# THE WINTER GARDEN