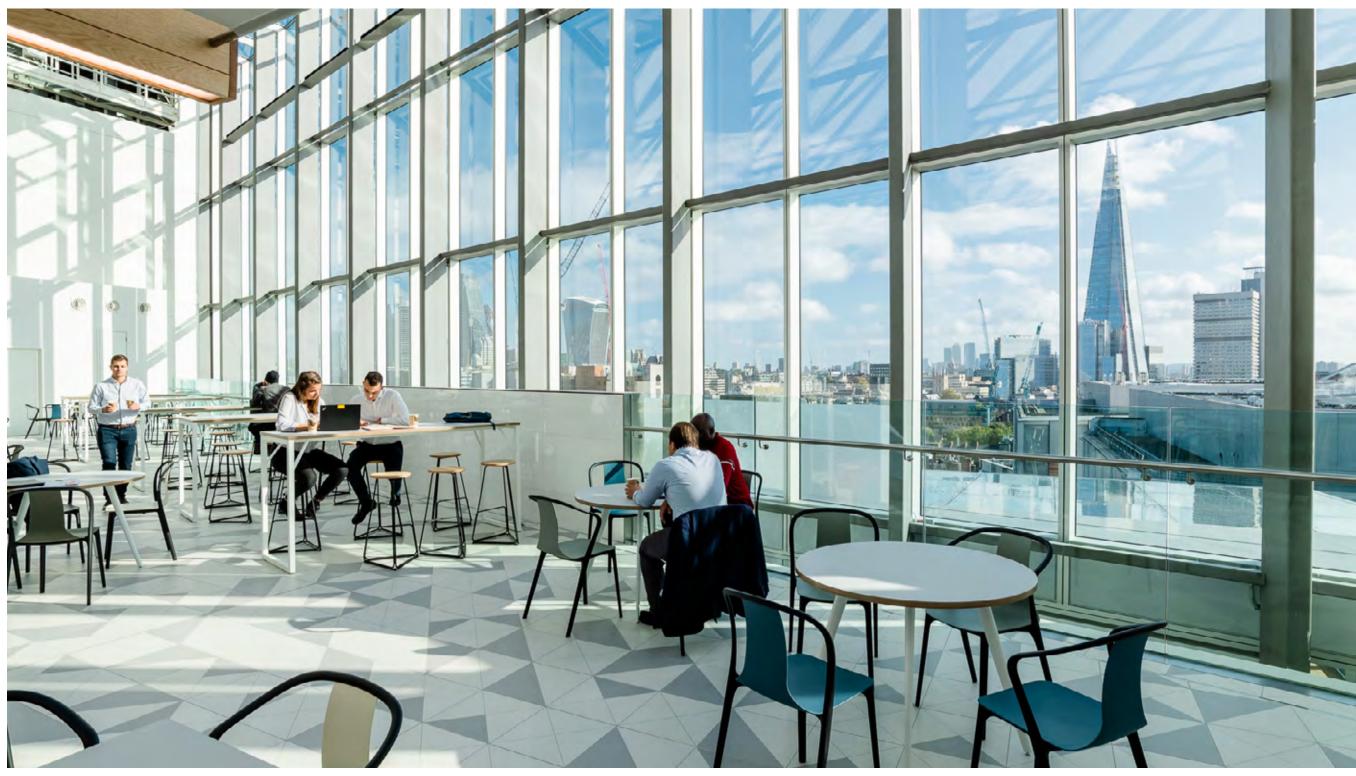

PANORAMIC VIEWS FROM THE 10<sup>TH</sup> FLOOR TERRACE

THE BLUE FIN BUILDING OFFERS UNRIVALLED OUTDOOR AMENITY WITH A COMMUNAL TERRACE ON THE 10TH FLOOR ENJOYING PANORAMIC VIEWS ACROSS LONDON, SEATING AND A BAR FOR SUNDOWN DRINKS.