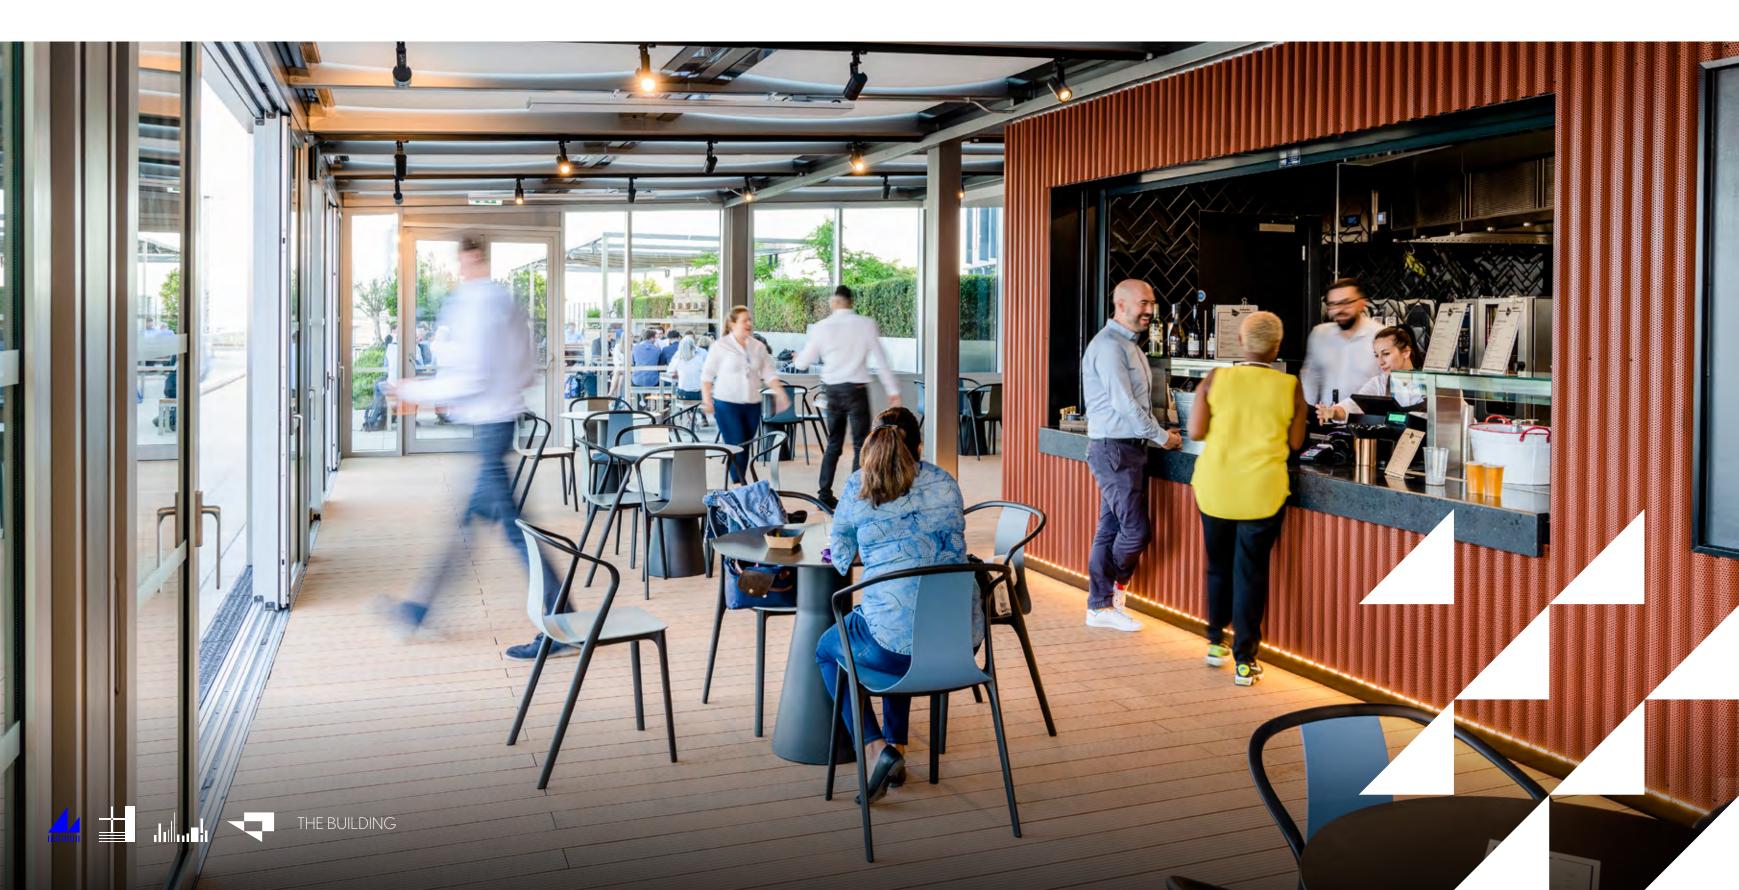

### SINCE NOW.

BANKSIDE **TERRACE**10TH FLOOR TERRACE **GLASS POD** AND INDOOR EATERY

A year round indoor/outdoor space, the Bankside Terrace is housed in a glass pod with dining areas and bifold doors and serves a range of hot and cold food and drinks.

### BANKSIDE KITCHEN

Urban street food to eat in or take away, the Bankside Kitchen provides an alternative in-house option for breakfast, lunch or post-work eats.