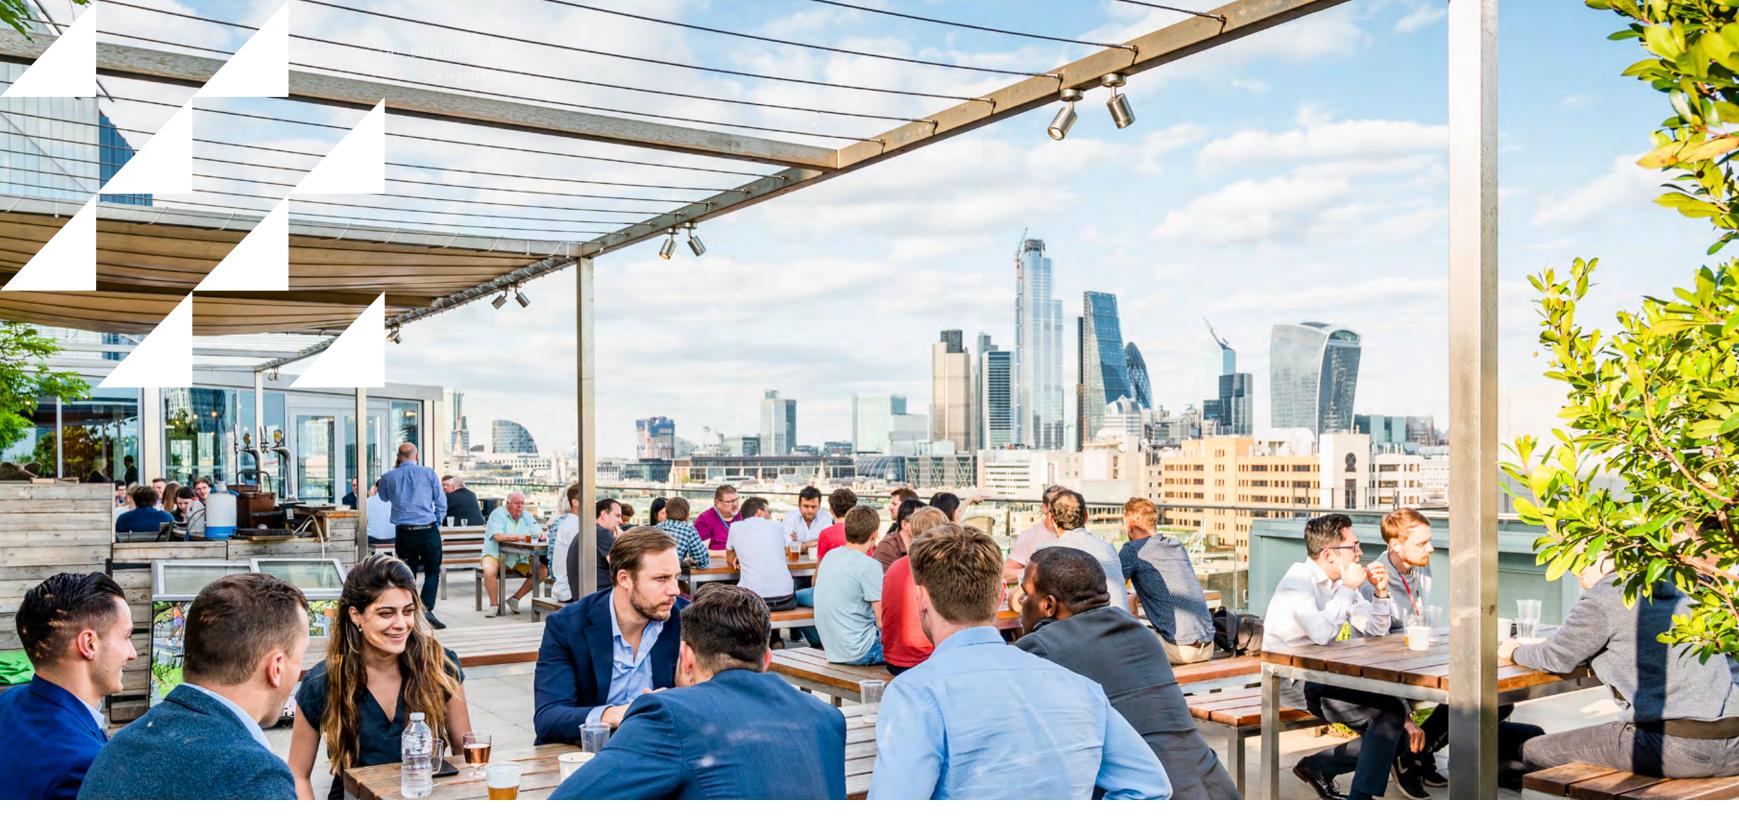

PANORAMIC VIEWS FROM THE 10<sup>TH</sup> FLOOR TERRACE

THE BLUE FIN BUILDING OFFERS UNRIVALLED OUTDOOR AMENITY WITH A COMMUNAL TERRACE ON THE 10TH FLOOR ENJOYING PANORAMIC VIEWS ACROSS LONDON, SEATING AND A BAR FOR SUNDOWN DRINKS.

# SINCE WHEN DID A RAINY DAY MEAN LUNCH IN THE SUN?

### SINCE NOW.

BANKSIDE **TERRACE**10TH FLOOR TERRACE **GLASS POD** AND INDOOR EATERY

A year round indoor/outdoor space, the Bankside Terrace is housed in a glass pod with dining areas and bifold doors and serves a range of hot and cold food and drinks.