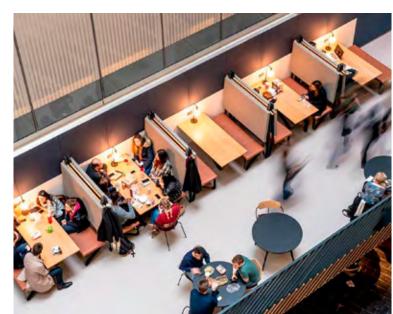

### SINCE NOW.

BANKSIDE **TERRACE**10TH FLOOR TERRACE **GLASS POD** AND INDOOR EATERY

A year round indoor/outdoor space, the Bankside Terrace is housed in a glass pod with dining areas and bifold doors and serves a range of hot and cold food and drinks.

### BANKSIDE KITCHEN

Urban street food to eat in or take away, the Bankside Kitchen provides an alternative in-house option for breakfast, lunch or post-work eats.