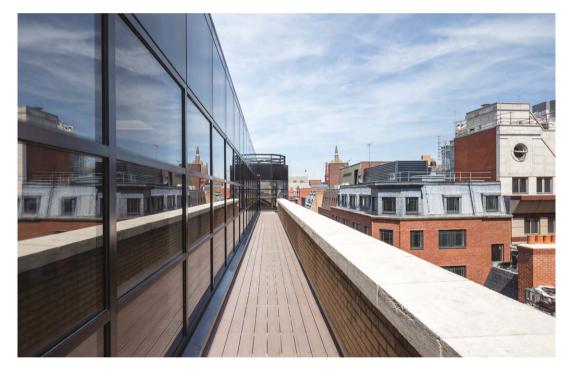

High quality finishes throughout the building with terraces on the 4th & 5th floors.

- Full CAT A refurbishment
- Newly refurbished reception & entrance
- New VRV air conditioning
- New LED lighting
- New raised floors

- 2 x passenger lifts
- New on-floor male and female WCs
- Bicycle racks and shower facilities
- Terraces on 4th and 5th floors

Twenty Furnival Street 03 / 04