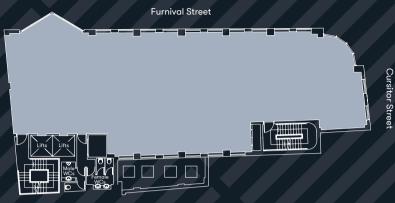

### **Ground Floor**

3,441 Sq Ft (319.7 Sq M)

1st floor

3,834 Sq Ft (356.2 Sq M)

2nd floor

3,884 Sq Ft (360.8 Sq M)

Office

O Core