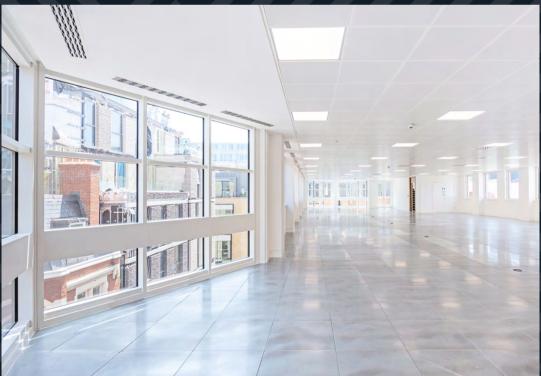

Twenty
Furnival
Street

London EC4

Twenty Furnival Street offers 22,893 sq ft of contemporary Grade A office space arranged over basement, ground and five upper floors – located in the heart of Midtown.

The building has undergone an extensive refurbishment including the reception, entrance, new Category A finishes to the floors and new bicycle and shower facilities throughout.

High quality finishes throughout the building with terraces on the 4th & 5th floors.

- Full CAT A refurbishment
- Newly refurbished reception & entrance
- New VRV air conditioning
- New LED lighting
- New raised floors