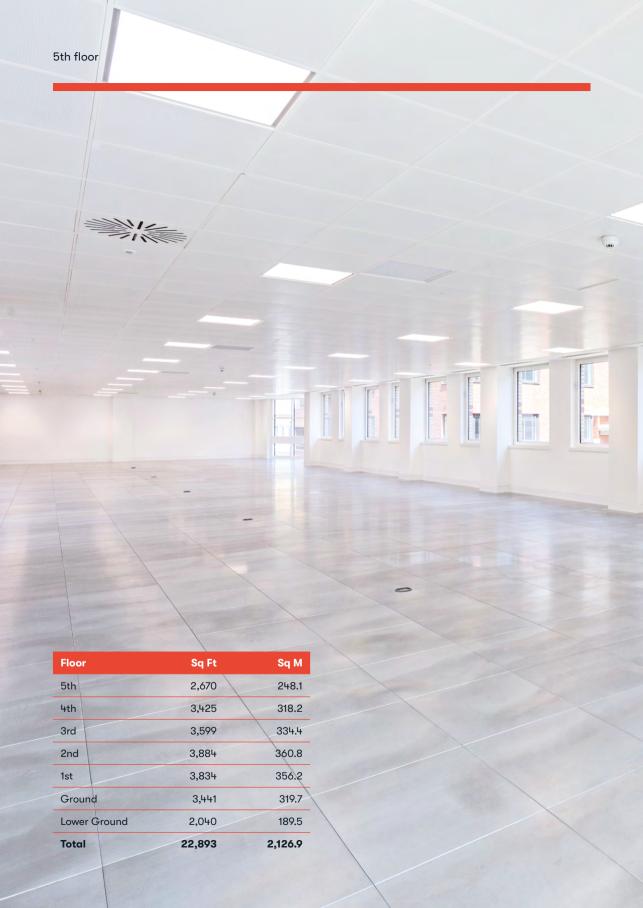

### **Ground Floor**

3,441 Sq Ft (319.7 Sq M)

1st floor

3,834 Sq Ft (356.2 Sq M)

2nd floor

3,884 Sq Ft (360.8 Sq M)

Office

O Core

## 3rd floor

3,599 Sq Ft (334.4 Sq M)

4th floor

3,425 Sq Ft (318.2 Sq M)

5th floor

2,670 Sq Ft (248.1 Sq M)

A vibrant location with excellent connections.

Furnival Street is located just off High Holborn and runs through to Chancery Lane. There are excellent transport links with Chancery Lane, Farringdon and City Thameslink stations all within a short walk of the property.