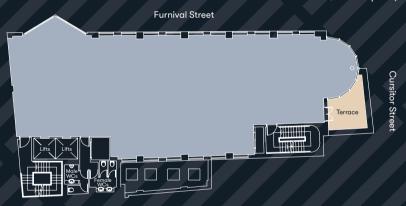

dergone an extensive refurbishment including the reception, entrance, new Category A finishes to the floors and new bicycle and shower facilities throughout.





High quality finishes throughout the building with terraces on the 4th & 5th floors.







- Full CAT A refurbishment
- Newly refurbished reception & entrance
- New VRV air conditioning
- New LED lighting
- New raised floors

- 2 x passenger lifts
- New on-floor male and female WCs
- Bicycle racks and shower facilities
- Terraces on 4th and 5th floors

Twenty Furnival Street 03 / 04







### **Ground Floor**

3,441 Sq Ft (319.7 Sq M)



1st floor

3,834 Sq Ft (356.2 Sq M)



2nd floor

3,884 Sq Ft (360.8 Sq M)



Office

O Core

Reception

Terrace

## 3rd floor

3,599 Sq Ft (334.4 Sq M)



4th floor

3,425 Sq Ft (318.2 Sq M)



5th floor

2,670 Sq Ft (248.1 Sq M)



A vibrant location with excellent connections.











Furnival Street is located just off High Holborn and runs through to Chancery Lane. There are excellent transport links with Chancery Lane, Farringdon and City Thameslink stations all within a short walk of the property.

Farringdon Station is set to benefit from the new Elizabeth Line, Europe's largest infrastructure project, which is incorporating a major upgrade of the station, due to open in late 2018.



- Macfarlanes LLP
- Saatchi & Saatchi

- Deloitte

- 8. JP Morgan
- 10. Dentons
- 11. Mott MacDonald
- 12. Baker McKenzie LLP
- 13. Dechert LLP
- 14. Bank of America
- Merrill Lynch
- 15. London Stock Exchange
- 16. Inter Public Group
- 17. WeWork
- 18. Capgemini
- 20. Metro Bank
- 21. B