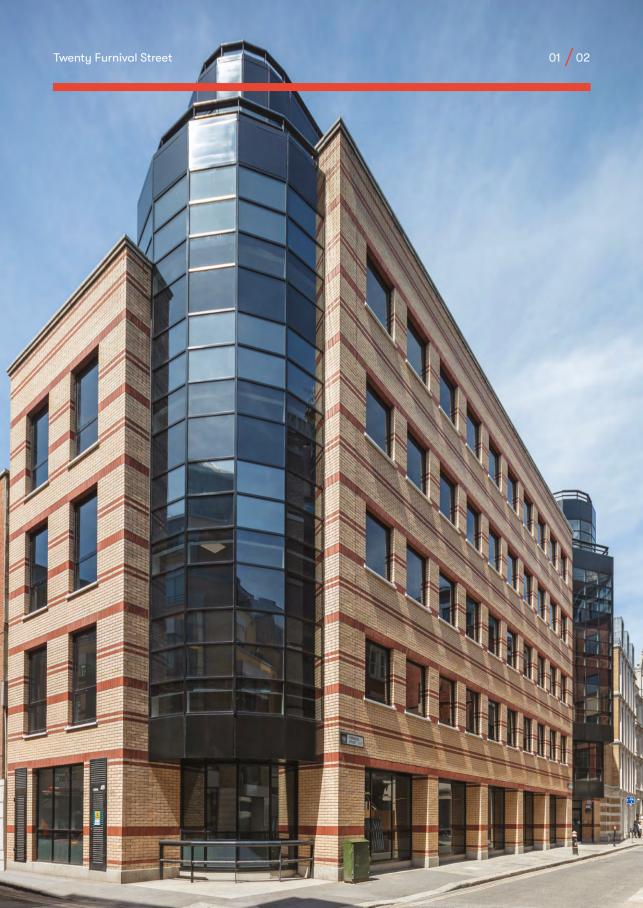

Twenty
Furnival
Street

London EC4

Twenty Furnival Street offers 22,893 sq ft of contemporary Grade A office space arranged over basement, ground and five upper floors – located in the heart of Midtown.

The building has undergone an extensive refurbishment including the reception, entrance, new Category A finishes to the floors and new bicycle and shower facilities throughout.