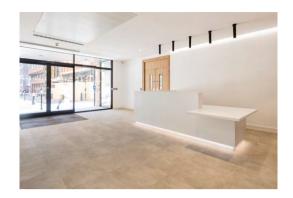

Twenty
Furnival
Street

London EC4

Twenty Furnival Street offers 22,893 sq ft of contemporary Grade A office space arranged over basement, ground and five upper floors – located in the heart of Midtown.

The building has undergone an extensive refurbishment including the reception, entrance, new Category A finishes to the floors and new bicycle and shower facilities throughout.

High quality finishes throughout the building with terraces on the 4th & 5th floors.

- Full CAT A refurbishment
- Newly refurbished reception & entrance
- New VRV air conditioning
- New LED lighting
- New raised floors