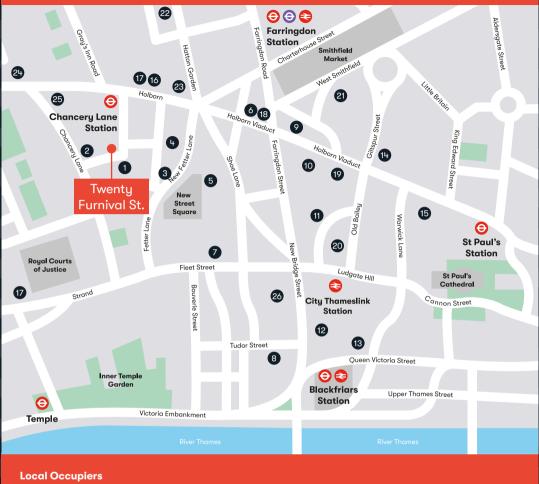

## 3rd floor

3,599 Sq Ft (334.4 Sq M)

4th floor

3,425 Sq Ft (318.2 Sq M)

5th floor

2,670 Sq Ft (248.1 Sq M)

A vibrant location with excellent connections.

Furnival Street is located just off High Holborn and runs through to Chancery Lane. There are excellent transport links with Chancery Lane, Farringdon and City Thameslink stations all within a short walk of the property.

Farringdon Station is set to benefit from the new Elizabeth Line, Europe's largest infrastructure project, which is incorporating a major upgrade of the station, due to open in late 2018.

- Macfarlanes LLP
- Saatchi & Saatchi

- Deloitte

- 8. JP Morgan
- 10. Dentons
- 11. Mott MacDonald
- 12. Baker McKenzie LLP
- 13. Dechert LLP
- 14. Bank of America
- Merrill Lynch
- 15. London Stock Exchange
- 16. Inter Public Group
- 17. WeWork
- 18. Capgemini
- 20. Metro Bank
- 21. Brewin Dolphin
- 23. Lastminute.com 24. Oath
- 25. WSP