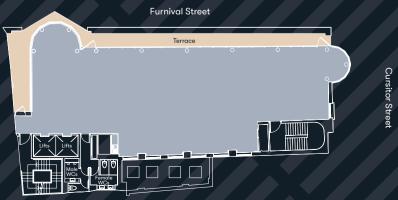

uding the reception, entrance, new Category A finishes to the floors and new bicycle and shower facilities throughout.





High quality finishes throughout the building with terraces on the 4th & 5th floors.







- Full CAT A refurbishment
- Newly refurbished reception & entrance
- New VRV air conditioning
- New LED lighting
- New raised floors

- 2 x passenger lifts
- New on-floor male and female WCs
- Bicycle racks and shower facilities
- Terraces on 4th and 5th floors

Twenty Furnival Street 03 / 04







### **Ground Floor**

3,441 Sq Ft (319.7 Sq M)



1st floor

3,834 Sq Ft (356.2 Sq M)



2nd floor

3,884 Sq Ft (360.8 Sq M)



Office

O Core

Reception

Terrace

## 3rd floor

3,599 Sq Ft (334.4 Sq M)



4th floor

3,425 Sq Ft (318.2 Sq M)



5th floor

2,670 Sq Ft (248.1 Sq M)



A vibrant location with excellent connections.











Furnival Street is located just off High Holborn and runs through to Chancery Lane. There are excellent transport links with Chancery Lane, Farringdon and City Thameslink stations all within a short walk of the property.

Farringdon Station is set to benefit from the new Elizabeth Line, Europe's largest infrastructure project, which is incorporating a major upgrade of the station, due to open in late 2018.



- Macfarlanes LLP
- Saatchi & Saatchi

- Deloitte

- 8. JP Morgan
- 10. Dentons
- 11. Mott MacDonald
- 12. Baker McKenzie LLP
- 13. Dechert LLP
- 14. Bank of America
- Merrill Lynch
- 15. London Stock Exchange
- 16. Inter Public Group
- 17. WeWork
- 18. Capgemini
- 20. Metro Bank
- 21. Brewin Dolphin
- 23. Lastminute.com 24.