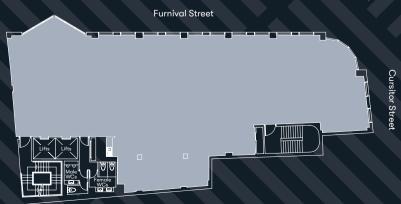

### **Ground Floor**

3,441 Sq Ft (319.7 Sq M)

1st floor

3,834 Sq Ft (356.2 Sq M)

2nd floor

3,884 Sq Ft (360.8 Sq M)

Office

O Core