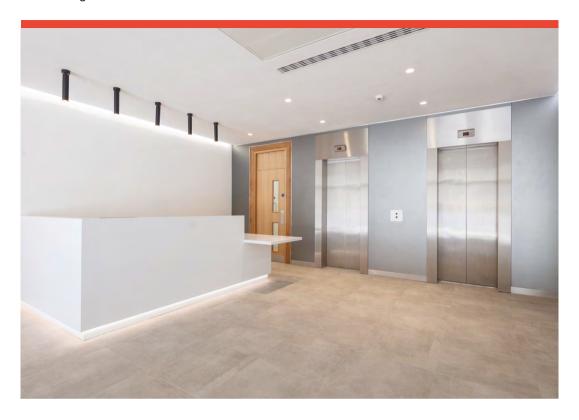

High quality finishes throughout the building with terraces on the 4th & 5th floors.

- Full CAT A refurbishment
- Newly refurbished reception & entrance
- New VRV air conditioning
- New LED lighting
- New raised floors

- 2 x passenger lifts
- New on-floor male and female WCs
- Bicycle racks and shower facilities
- Terraces on 4th and 5th floors

Twenty Furnival Street 03 / 04