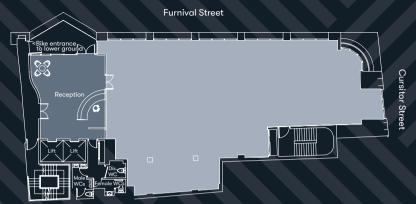

### **Ground Floor**

3,441 Sq Ft (319.7 Sq M)

1st floor

3,834 Sq Ft (356.2 Sq M)

2nd floor

3,884 Sq Ft (360.8 Sq M)

Office

O Core

Reception

Terrace