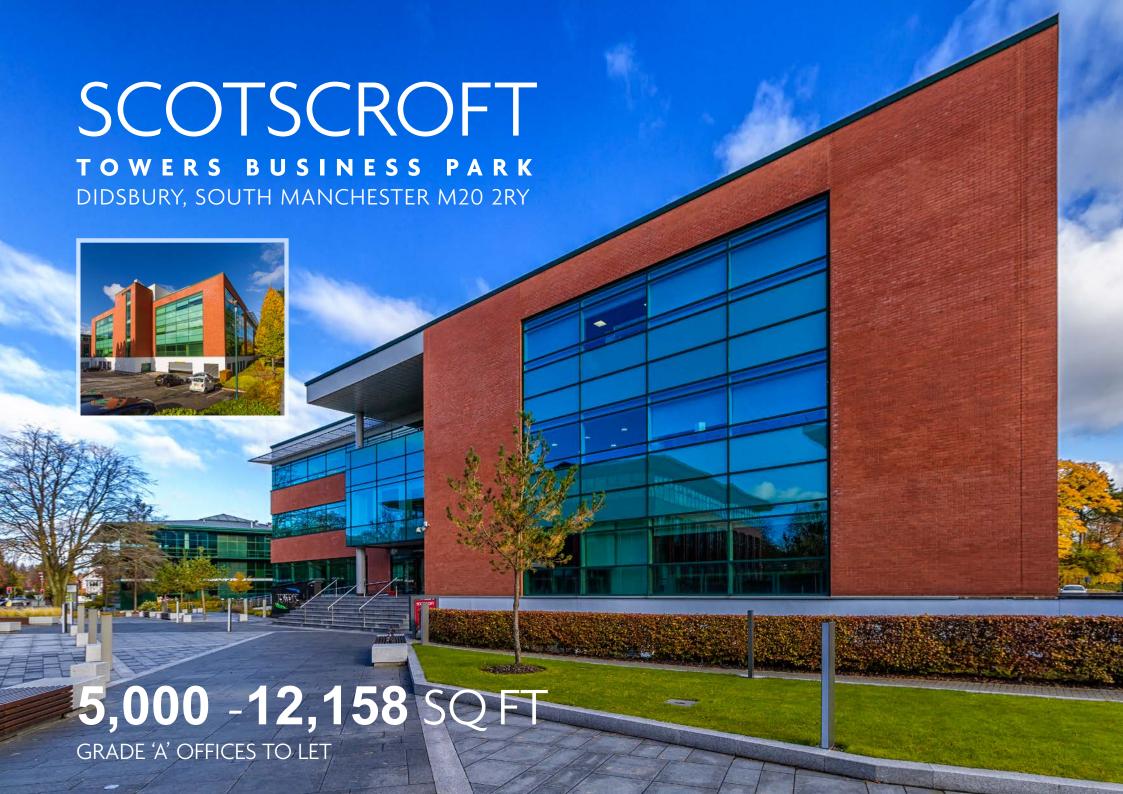

Scotscroft is a 3-storey, 57,000 sq ft Grade 'A' specification office building. It is the latest of the 9 new buildings on this acclaimed business park, where fellow occupants of the building include Vodafone, John Lewis and Oracle. The 5,000 sq ft suite available is on the ground floor and has 14 dedicated car spaces