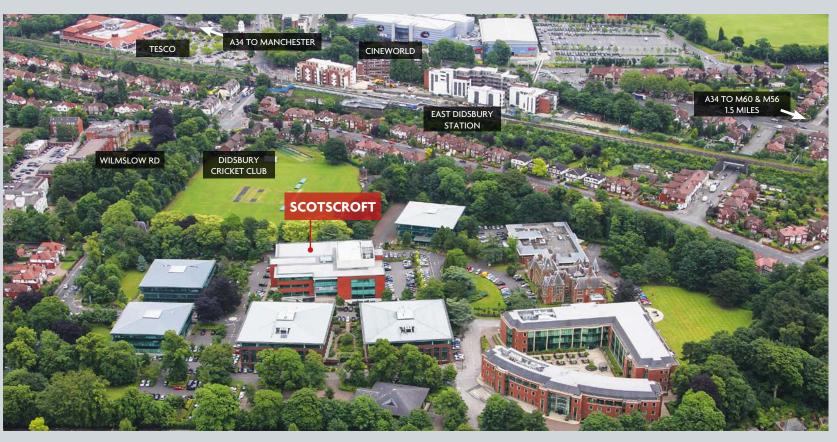

## **DESCRIPTION**

Towers is one of South Manchester's most established and successful business parks. Ideally located by road or rail for the City Centre and Manchester Airport (both about 5 miles), it enjoys an unrivalled level of amenity provision by way of shops, restaurants, pubs, cinema, hotels, schools etc in a much sought-after residential catchment.