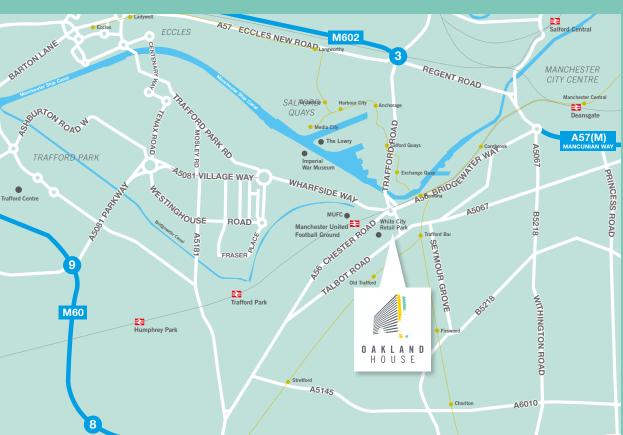

#### LOCATION.

Oakland House is located on Talbot Road, one of the main arterial routes from Manchester City Centre. The building is also a short distance from the M6O2 and M6O Motorway providing quick access to all locations across the North West. Oakland House is easily accessible by public transport, being a 5 minute walk from Trafford Bar metro stop which provides direct links to Manchester City Centre, Altrincham and Salford Quays. There are also numerous bus routes which run along Talbot Road and Chester Road.

The building is located adjacent to White City Retail Park, which provides a wide range of amenities

Metrolink Tram Routes

including Marks and Spencer, Sofa Works, Currys and Costa Coffee. For those who wish to venture further afield, Media City is approximately 5 minutes away and provides an abundance of bars, restaurants and hotels along with cultural destinations including The Lowry Centre and Imperial War Museum.

Additionally, there are numerous leisure operators in the vicinity including public gyms and Old Trafford football and cricket ground are a short walk from the building.

A SHORT DISTANCE FROM THE M602 AND M60 MOTORWAY PROVIDING QUICK ACCESS TO ALL LOCATIONS ACROSS THE NORTH WEST