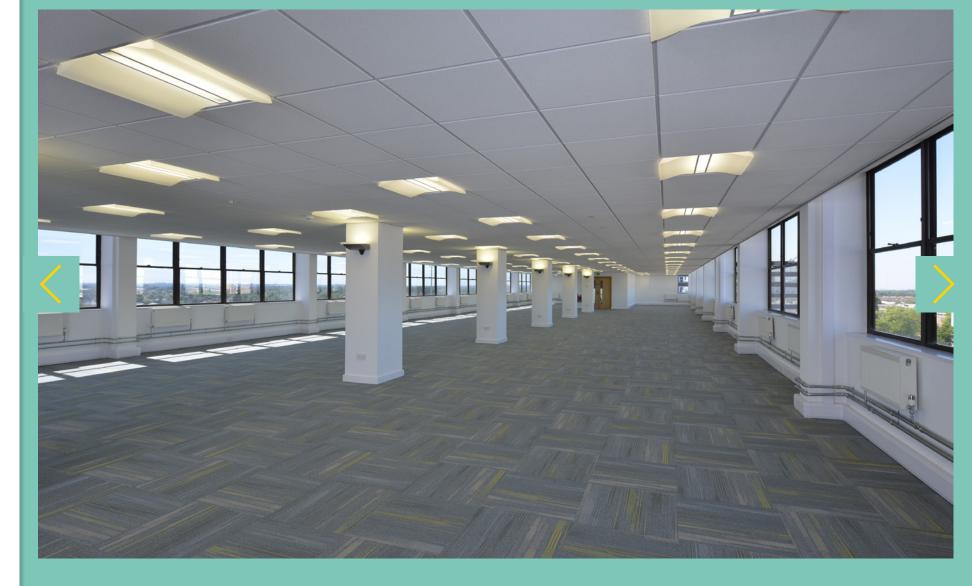

The floor space has excellent natural light and there is a good range of amenities nearby. The building also benefits from an onsite multi storey car park at the rear to provide an excellent car parking ratio as well as an onsite café.

#### THE FLOOR SPACE HAS EXCELLENT NATURAL LIGHT AND THERE IS A GOOD RANGE OF AMENITIES NEARBY

# **GALLERY.**