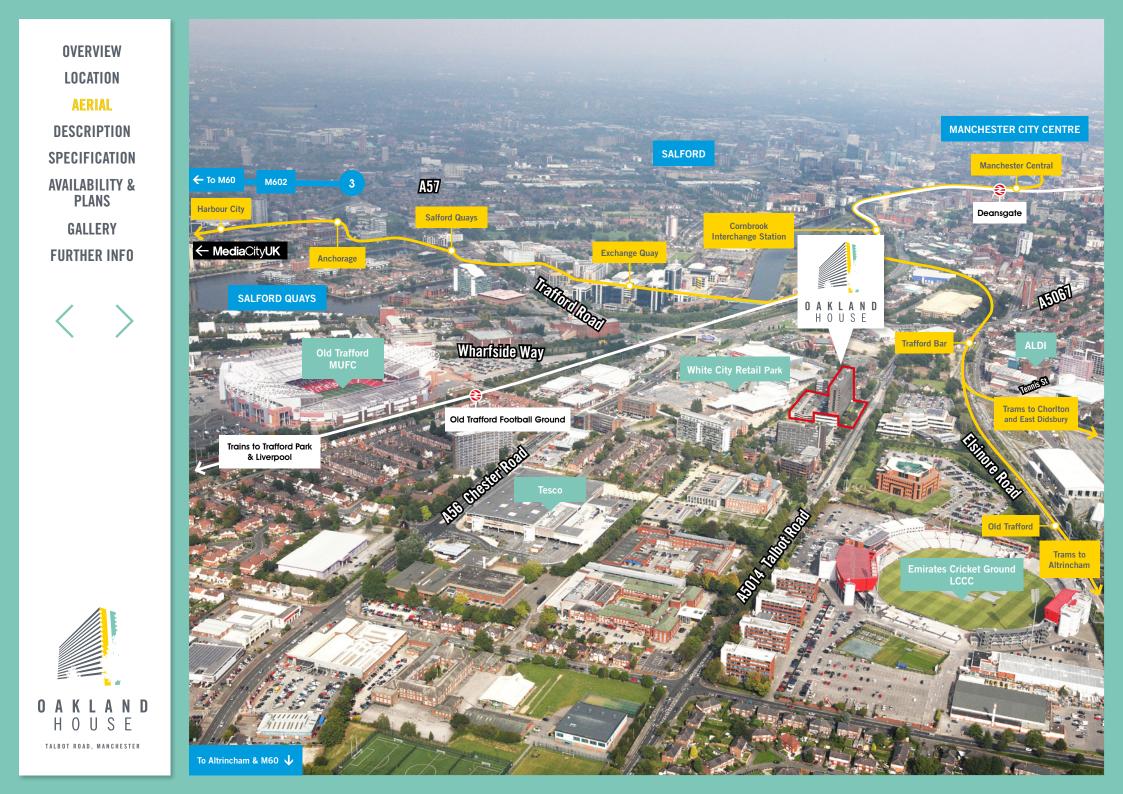

#### LOCATION.

Oakland House is located on Talbot Road, one of the main arterial routes from Manchester City Centre. The building is also a short distance from the M6O2 and M6O Motorway providing quick access to all locations across the North West. Oakland House is easily accessible by public transport, being a 5 minute walk from Trafford Bar metro stop which provides direct links to Manchester City Centre, Altrincham and Salford Quays. There are also numerous bus routes which run along Talbot Road and Chester Road.

The building is located adjacent to White City Retail Park, which provides a wide range of amenities

Metrolink Tram Routes

including Marks and Spencer, Sofa Works, Currys and Costa Coffee. For those who wish to venture further afield, Media City is approximately 5 minutes away and provides an abundance of bars, restaurants and hotels along with cultural destinations including The Lowry Centre and Imperial War Museum.

Additionally, there are numerous leisure operators in the vicinity including public gyms and Old Trafford football and cricket ground are a short walk from the building.

A SHORT DISTANCE FROM THE M602 AND M60 MOTORWAY PROVIDING QUICK ACCESS TO ALL LOCATIONS ACROSS THE NORTH WEST