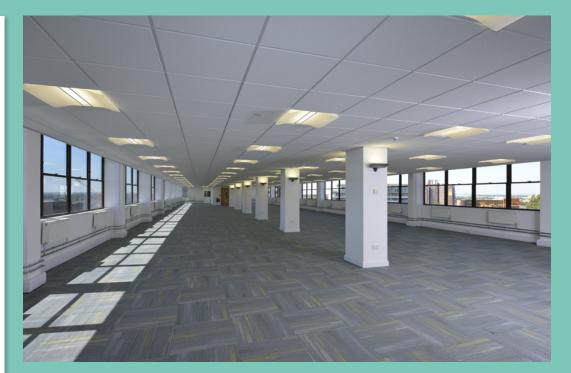

The floor space has excellent natural light and there is a good range of amenities nearby. The building also benefits from an onsite multi storey car park at the rear to provide an excellent car parking ratio as well as an onsite café.

#### THE FLOOR SPACE HAS EXCELLENT NATURAL LIGHT AND THERE IS A GOOD RANGE OF AMENITIES NEARBY

# **SPECIFICATION.**

- Suspended ceilings with recessed lighting
- New carpeting and decoration
- Fully refurbished WCs and common areas
- Large efficient floor plates
- 6 high speed passenger lifts
- 24 hour access and 7 days a week security
- Onsite café
- Onsite multi storey car park