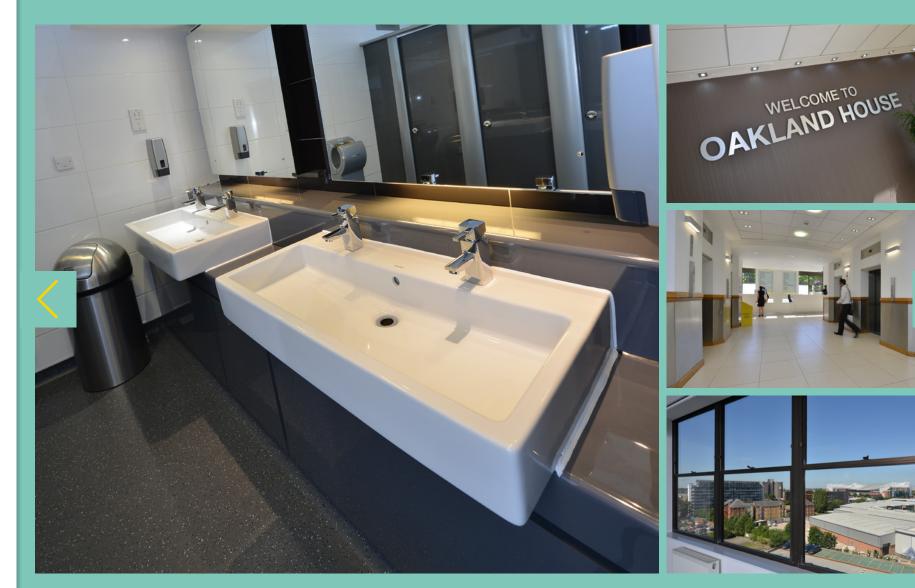

### **DESCRIPTION.**

Oakland House is a landmark building providing high quality office space at the heart of Old Trafford. The property has an impressive entrance and reception area which includes brand new signage and contemporary seating, along with recently refurbished toilets and common areas throughout.

# **GALLERY.**