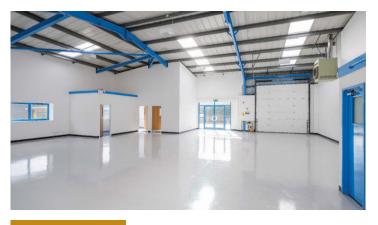

### **WAREHOUSE**

- · Modern semi detached warehouse
- Fully refurbished
- · Steel portal framed construction
- · Heating and lighting
- · Level access loading door
- 4.8m eaves height

#### **OFFICES**

- · Office accommodation
- Suspended ceilings with inset lighting
- · Double glazed windows
- Toilet facilities