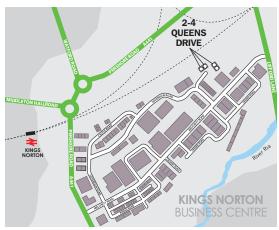

# **DESCRIPTION**

KINGS NORTON BUSINESS CENTRE provides over 800,000 sq ft of industrial, warehouse, showroom and office accommodation. Conveniently located it is widely recognised as the prime business location in South Birmingham and is home to local, national and international businesses including, Bristol Street Motors, Screwfix, Euro Car Parts, Birmingham University and the NHS.The estate provides onsite security, CCTV, Estate lighting and a landscaped business park environment.