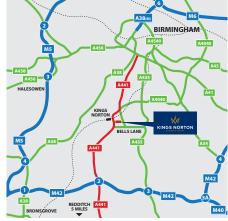

# **COMMUNICATIONS**

#### **ROAD (DISTANCES)**

M42 J2 4.4 miles Bham City Centre 4.9 miles Bham Airport 13.2 miles

#### **RAIL (TIMES)**

Kings Norton 1 min
Bham New Street 16 mins
Redditch 25 mins

#### **BUS (ROUTES)**

Cofton Park - 47 17 mins Bham City Centre - 45,47 21 mins Solihull - 49 45 mins