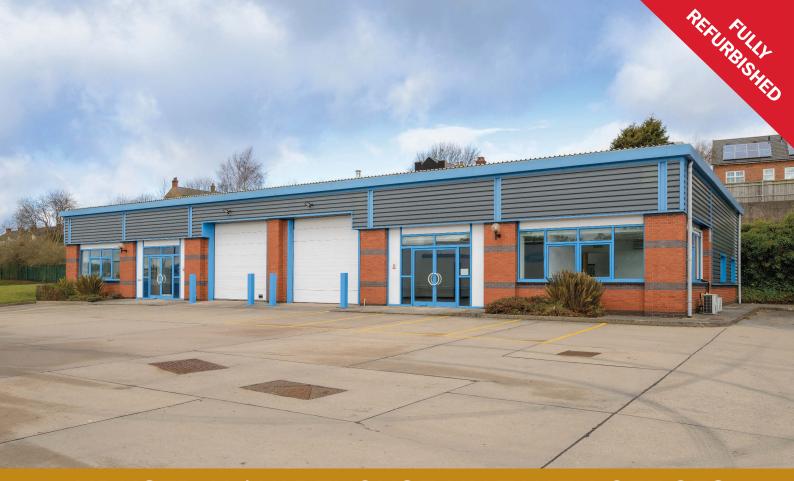

# 4 Queens Drive

# INDUSTRIAL/WAREHOUSE UNIT WITH OFFICES **2,995 SQ FT** (278 SQ M)

- 4.8m eaves height
- 10 car parking spaces
- · Immediately available
- Landscaped environment
- 24 hour on site security
- CCTV
- Excellent road and rail links

# **DESCRIPTION**

KINGS NORTON BUSINESS CENTRE provides over 800,000 sq ft of industrial, warehouse, showroom and office accommodation. Conveniently located it is widely recognised as the prime business location in South Birmingham and is home to local, national and international businesses including, Bristol Street Motors, Screwfix, Euro Car Parts, Birmingham University and the NHS.The estate provides onsite security, CCTV, Estate lighting and a landscaped business park environment.

### **WAREHOUSE**

- · Modern semi detached warehouse
- Fully refurbished
- · Steel portal framed construction
- · Heating and lighting
- · Level access loading door
- 4.8m eaves height