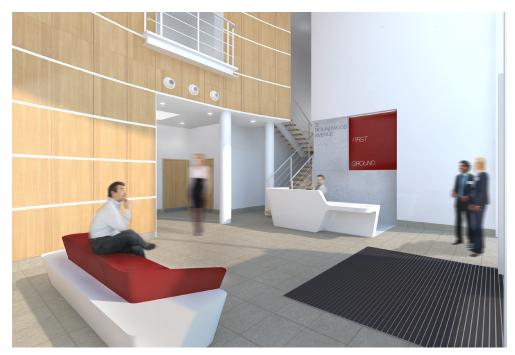

### Specification

- Fully refurbished first floor office accommodation
- New first floor WCs and shower
- New 4-pipe fan coil air-conditioning and new energy efficient chiller
- New LED lighting
- New metal tiled suspended ceiling
- Target EPC Rating C(75)
- 73 car parking spaces (Ratio of 1:296 sq.ft)
  Finished floor to ceiling height of 2.7m
- Fully accessible raised floor
- Efficient, virtually column free floorplates with excellent natural light
- Remodelled and refurbished double-height reception