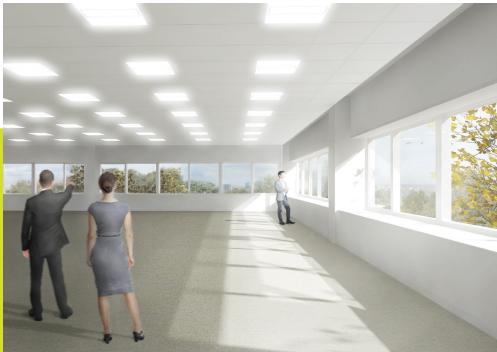

The accommodation will be bright, spacious, and open plan. 21,582 sq ft in total, this adaptable space can accommodate the needs of both growing and established businesses.

The means of escape, HVAC system and WC provision are designed for 1:8 sq m occupational density.

### Specification

- Fully refurbished first floor office accommodation
- New first floor WCs and shower
- New 4-pipe fan coil air-conditioning and new energy efficient chiller
- New LED lighting
- New metal tiled suspended ceiling
- Target EPC Rating C(75)
- 73 car parking spaces (Ratio of 1:296 sq.ft)
  Finished floor to ceiling height of 2.7m
- Fully accessible raised floor
- Efficient, virtually column free floorplates with excellent natural light
- Remodelled and refurbished double-height reception