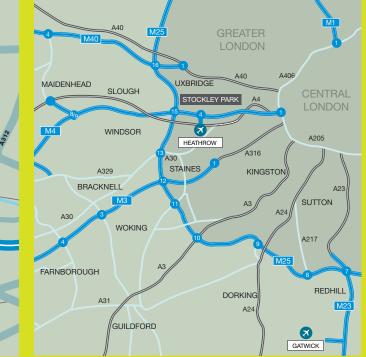

## 3 ROUNDWOOD AVENUE

Stockley Park, Uxbridge UB11 1AY

| ROAD                |            |
|---------------------|------------|
| M4 Junction 4A      | 1 mile     |
| M25 Junction 4B     | 2 miles    |
| Heathrow Airport    | 2 miles    |
| Uxbridge            | 4 miles    |
| Central London      | 15 miles   |
| Reading             | 27 miles   |
| RAIL                |            |
| Hayes to Paddington | 14 minutes |
| Hayes to Reading    | 32 minutes |

Accessibility is key to the success of Stockley Park being situated only 2 miles from Heathrow International Airport and also a mile from the M4 and 2 miles from the M25 orbital route.

The Heathrow express bus service provides a regular service to Terminal 5 every 10 minutes and there are regular services to Hayes & Harlington rail station (5 minutes) in turn providing a direct 14 minute link to London Paddington. This will be further enhanced by the delivery of Crossrail in 2018 which will reinforce the Stockley Park location as a suburb of West London.

Sat Nav: UB11 1AY