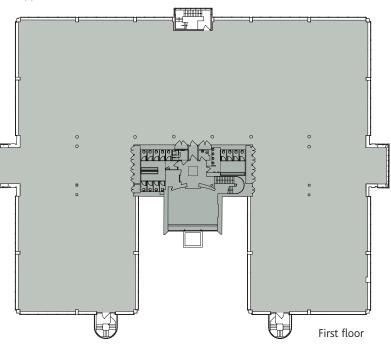

The accommodation will be bright, spacious, and open plan. 21,582 sq ft in total, this adaptable space can accommodate the needs of both growing and established businesses.

The means of escape, HVAC system and WC provision are designed for 1:8 sq m occupational density.

#### Accommodation

| 582 sq ft 2,004 sq m |
|----------------------|
| Let to Activision    |
|                      |

#### Total 21,582 sq ft 2,004 sq m

#### Approximate Net Internal Area.

### Specification

- Fully refurbished first floor office accommodation
- New first floor WCs and shower
- New 4-pipe fan coil air-conditioning and new energy efficient chiller
- New LED lighting
- New metal tiled suspended ceiling
- Target EPC Rating C(75)
- 73 car parking spaces (Ratio of 1:296 sq.ft)
  Finished floor to ceiling height of 2.7m
- Fully accessible raised floor
- Efficient, virtually column free floorplates with excellent natural light
- Remodelled and refurbished double-height reception