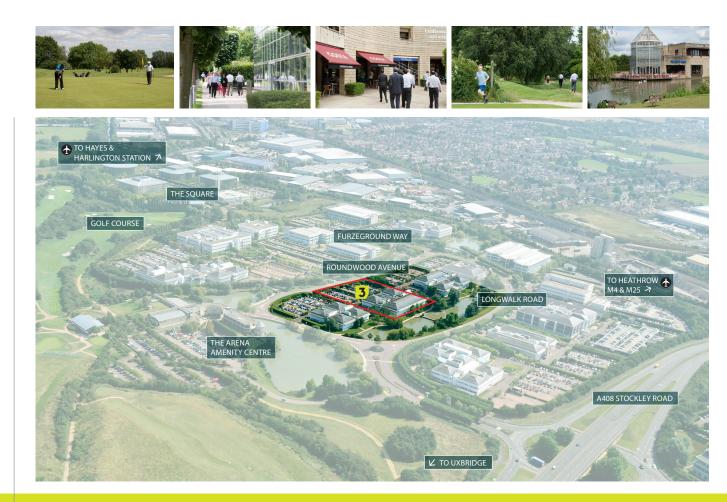

Located in Stockley Park, these offices are a great opportunity to secure space in one of Europe's most successful and sought-after business parks.

#### **Stockley Park Amenities**

Busy Bees Childcare

**Golf Course** - Golf Club Restaurant - Golf Club Driving Range

#### The Arena

Virgin Active Health Club Subway Greggs Costa Coffee WH Smith - Cashpoint - Shoe Repairs - Dry Cleaners Alexander's Wine Bar The Whitehouse

Hotel facilities in close proximity: Hilton Holiday Inn Marriott Radisson

Moving to Stockley Park is a progressive step for any business. One of Europe's premier business parks, the internationally-renowned site features award-winning amenities and beautifully landscaped grounds.

Accessibility is key to the success of Stockley Park being situated only 2 miles from Heathrow International Airport and also a mile from the M4 and 2 miles from the M25 orbital route.

The Heathrow express bus service provides a regular service to Terminal 5 every 10 minutes and there are regular services to Hayes & Harlington rail station (5 minutes) in turn providing a direct 14 minute link to London Paddington. This will be further enhanced by the delivery of Crossrail in 2018 which will reinforce the Stockley Park location as a suburb of West London.