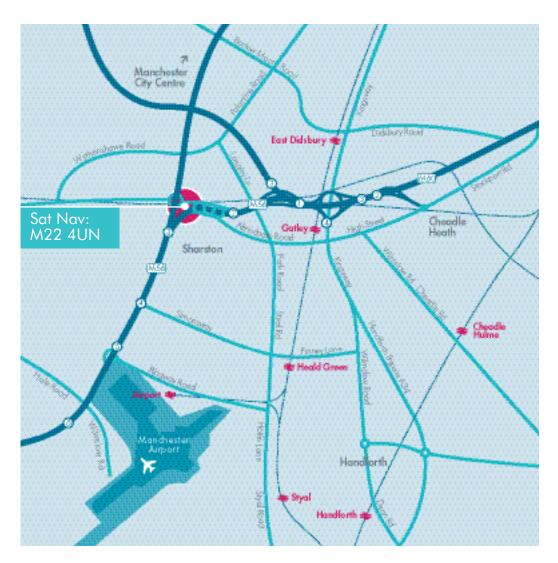

### Amenities & Public Transport

The nearby towns of Cheadle, Gatley, Northenden, Timperely and Didsbury provide an excellent range of shops, restaurants and bars with a 24-hour Tesco Extra only one mile to the west of The Royals. Furthermore, there are numerous hotels such as The Radisson and The Hilton within a 5 minute drive from the property.

Bus services are provided outside the property on Altrincham Road to Didsbury, Sale, Altrincham, Stockport, Trafford Centre, Manchester Airport and Manchester City Centre. Rail services are provided at the nearby village of Gatley.

The Metrolink that is due to extend to Manchester Airport and stops at Benchill and Haveley will be within 5 minutes walk from The Royals.