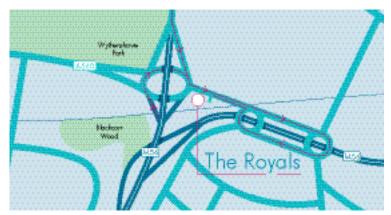

port

The nearby towns of Cheadle, Gatley, Northenden, Timperely and Didsbury provide an excellent range of shops, restaurants and bars with a 24-hour Tesco Extra only one mile to the west of The Royals. Furthermore, there are numerous hotels such as The Radisson and The Hilton within a 5 minute drive from the property.

Bus services are provided outside the property on Altrincham Road to Didsbury, Sale, Altrincham, Stockport, Trafford Centre, Manchester Airport and Manchester City Centre. Rail services are provided at the nearby village of Gatley.

The Metrolink that is due to extend to Manchester Airport and stops at Benchill and Haveley will be within 5 minutes walk from The Royals.

### Car Parking

An excellent level of car parking is provided to occupiers at a ratio of 1:200 sq ft.











## Viewing

For further information or to arrange a viewing please contact the agents.



IMPORTANT NOTICE RELATING TO THE MISREPRESENTATION ACT 1997 AND THE PROPERTY MISDESCRIPTION ACT 1991. Cushman & Wakefield and Jones Lang LoSalle, on their behalf and for the vendors or lessors of this property whose agents they are give notice that: (i) The particulars are set out as a general outline only for guide ance of any intending purchasers or lessors and do not constitute, nor constitute part of an offer or contract. (ii) All descriptions, dimensions, references to conditions and necessary permissions for use and occupations, and other details are given in good faith and are believed to be correct, but any intending purchasers or tenants should not rely on them as statements or repr