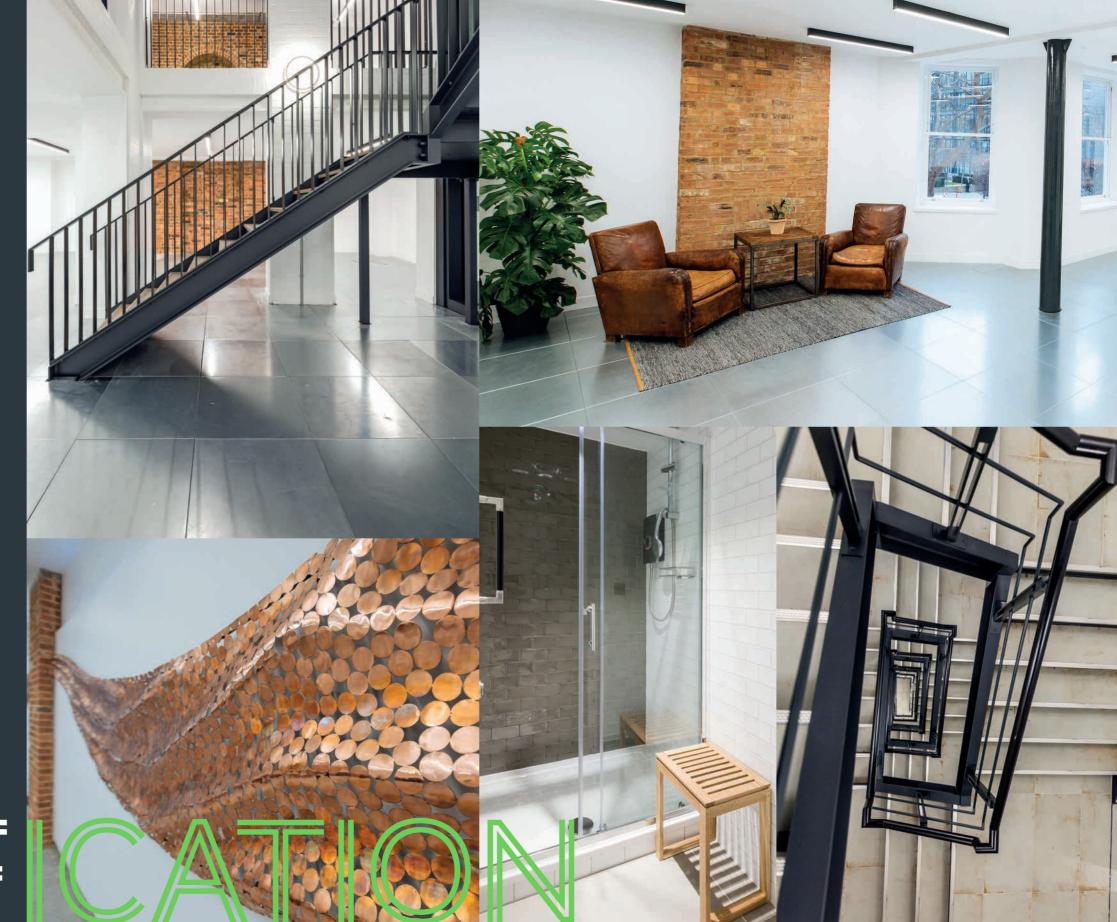

Mac & Wild City

New Street Grill

Old Bengal Bar

Planet Organic

Private members clubs Devonshire Club

Belstaff

MARKET

BESPOKE LINEAR LIGHT FITTINGS ON A PLASTERBOARD CEILING

4TH FLOOR TERRACE

250MM FULLY ACCESSIBLE RAISED FLOOR

VIEWS OVER DEVONSHIRE SQUARE

SELF-CONTAINED GROUND AND LOWER GROUND FLOOR UNIT

CLOSE TO LIVERPOOL STREET STATION AND NEW CROSSRAIL LINK

45 CYCLE RACKS AND LOCKERS

10 PERSON PASSENGER LIFT

VRF AIR CONDITIONING

5 SHOWERS

# SPECIF