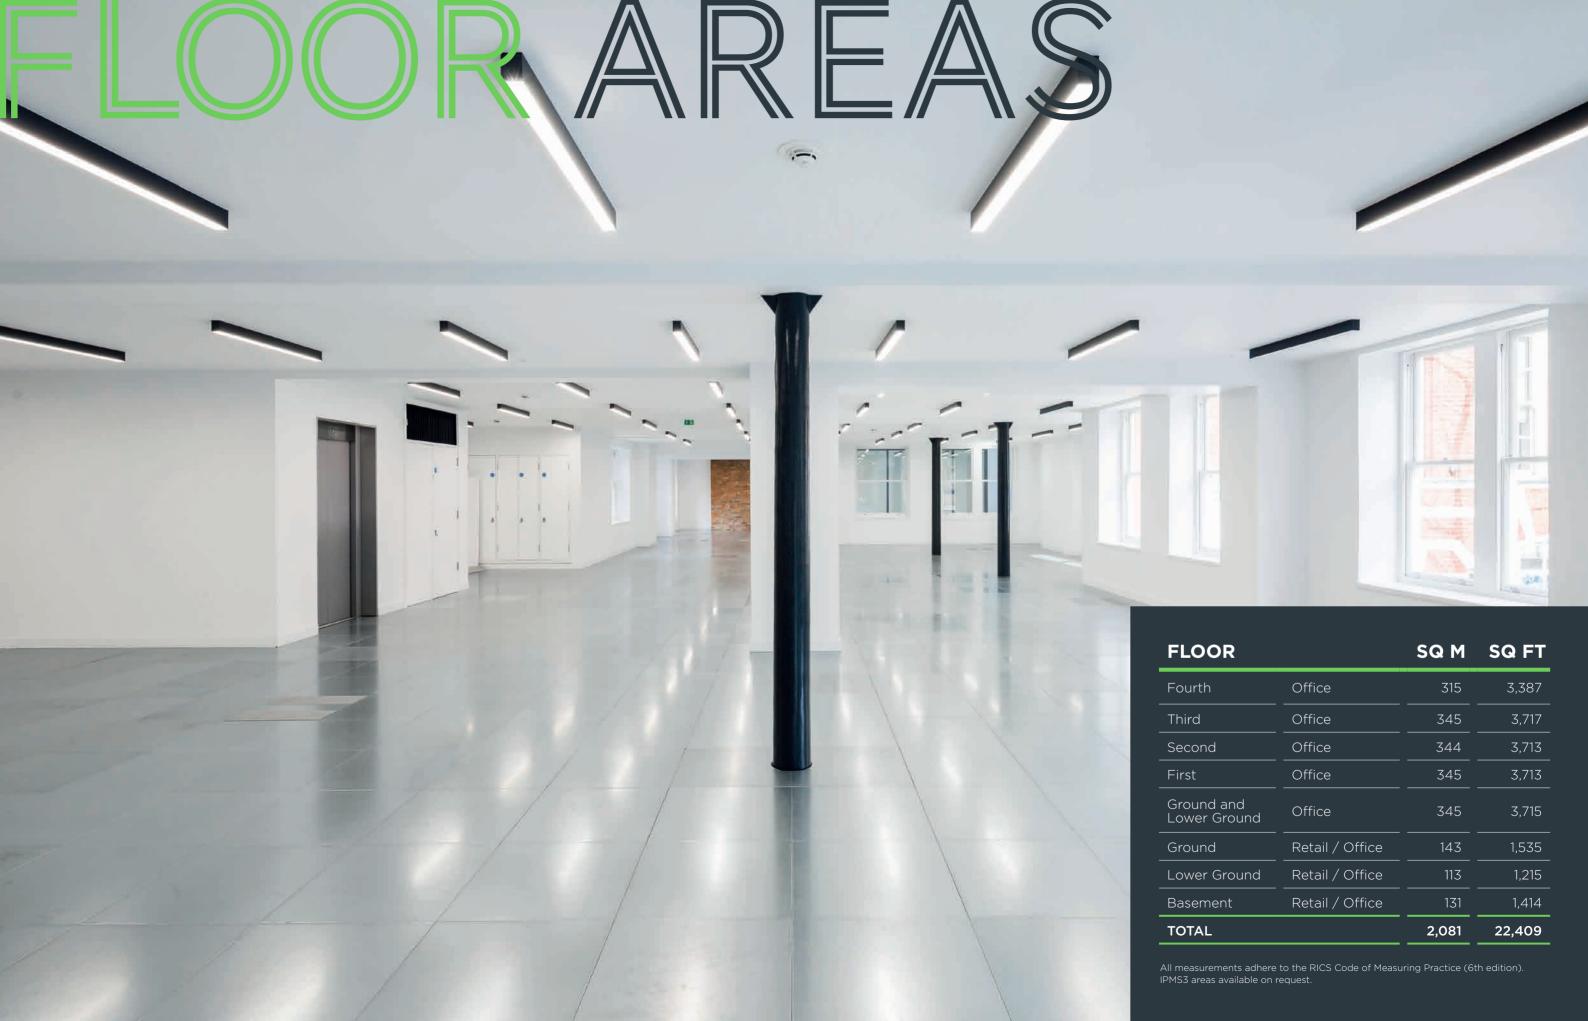

# **LOWER GROUND**

**Retail / Office** - 1,215 sq ft (113 sq m)

■ Office - 2,152 sq ft (200 sq m)

DEVONSHIRE SQUARE

# **GROUND**

■ **Retail / Office** - 1,535 sq ft (143 sq m) ■ **Office** - 1,563 sq ft (145 sq m)

For indicative purposes only. Not to scale.

**DEVONSHIRE SQUARE** 

# **TYPICAL UPPER (FIRST - THIRD)**

■ Office - c.3,713 sq ft (345 sq m)

DEVONSHIRE SQUARE

# **TYPICAL UPPER (FOURTH)**

■ Office - 3,387 sq ft (315 sq m)

DEVONSHIRE SQUARE