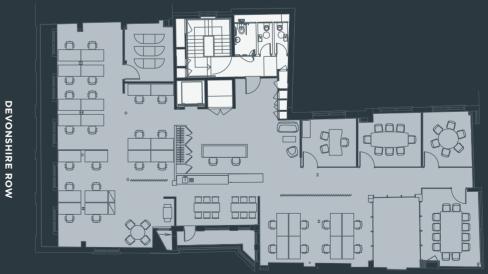

# **TYPICAL UPPER (FIRST - THIRD)**

■ Office - c.3,713 sq ft (345 sq m)

DEVONSHIRE SQUARE

# **TYPICAL UPPER (FOURTH)**

■ Office - 3,387 sq ft (315 sq m)

DEVONSHIRE SQUARE

# **TYPICAL UPPER (FIRST - THIRD)**

■ Office - c.3,713 sq ft (c.345 sq m)

000

**DEVONSHIRE SQUARE** 

# **TYPICAL UPPER (FOURTH)**

■ Office - 3,387 sq ft (315 sq m)

For indicative purposes only. Not to scale.

| TOTAL<br>OCCUPANCY         | 43 |
|----------------------------|----|
| Ten person<br>meeting room |    |
| One person<br>office       | 3  |
| Open desks                 | 40 |
|                            |    |