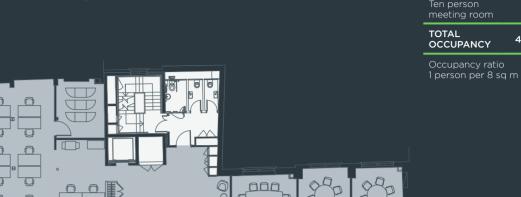

# **TYPICAL UPPER (FOURTH)**

■ Office - 3,387 sq ft (315 sq m)

For indicative purposes only. Not to scale.

| TOTAL<br>OCCUPANCY         | 43 |
|----------------------------|----|
| Ten person<br>meeting room |    |
| One person<br>office       | 3  |
| Open desks                 | 40 |
|                            |    |