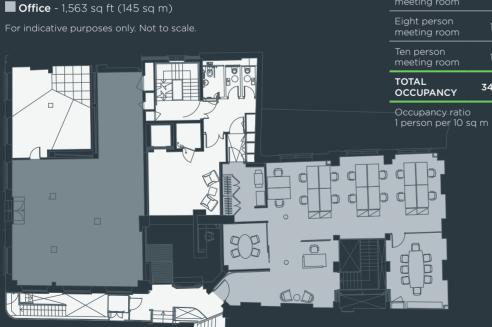

# **GROUND**

■ **Retail / Office** - 1,535 sq ft (143 sq m) ■ **Office** - 1,563 sq ft (145 sq m)

For indicative purposes only. Not to scale.

**DEVONSHIRE SQUARE** 

# **GROUND**

**Retail / Office** - 1,535 sq ft (143 sq m)

**DEVONSHIRE SQUARE** 