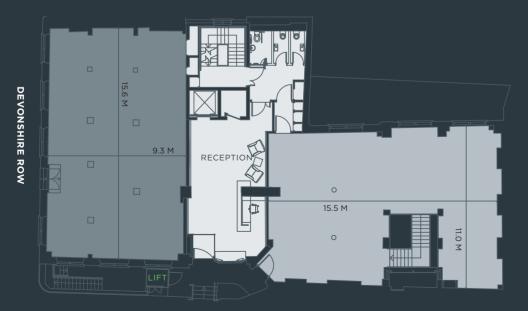

# **LOWER GROUND Retail / Office** - 1,215 sq ft (113 sq m) ■ Office - 2,152 sq ft (200 sq m)

For indicative purposes only. Not to scale.

Eight person

meeting room

**DEVONSHIRE SQUARE** 

# **GROUND**

**Retail / Office** - 1,535 sq ft (143 sq m)

**DEVONSHIRE SQUARE** 