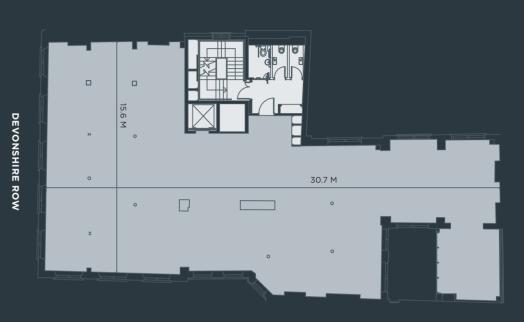

# **TYPICAL UPPER (FIRST - THIRD)**

■ Office - c.3,713 sq ft (c.345 sq m)

000

**DEVONSHIRE SQUARE** 

# **TYPICAL UPPER (FOURTH)**

■ Office - 3,387 sq ft (315 sq m)

For indicative purposes only. Not to scale.

| TOTAL<br>OCCUPANCY         | 43 |
|----------------------------|----|
| Ten person<br>meeting room |    |
| One person<br>office       | 3  |
| Open desks                 | 40 |
|                            |    |