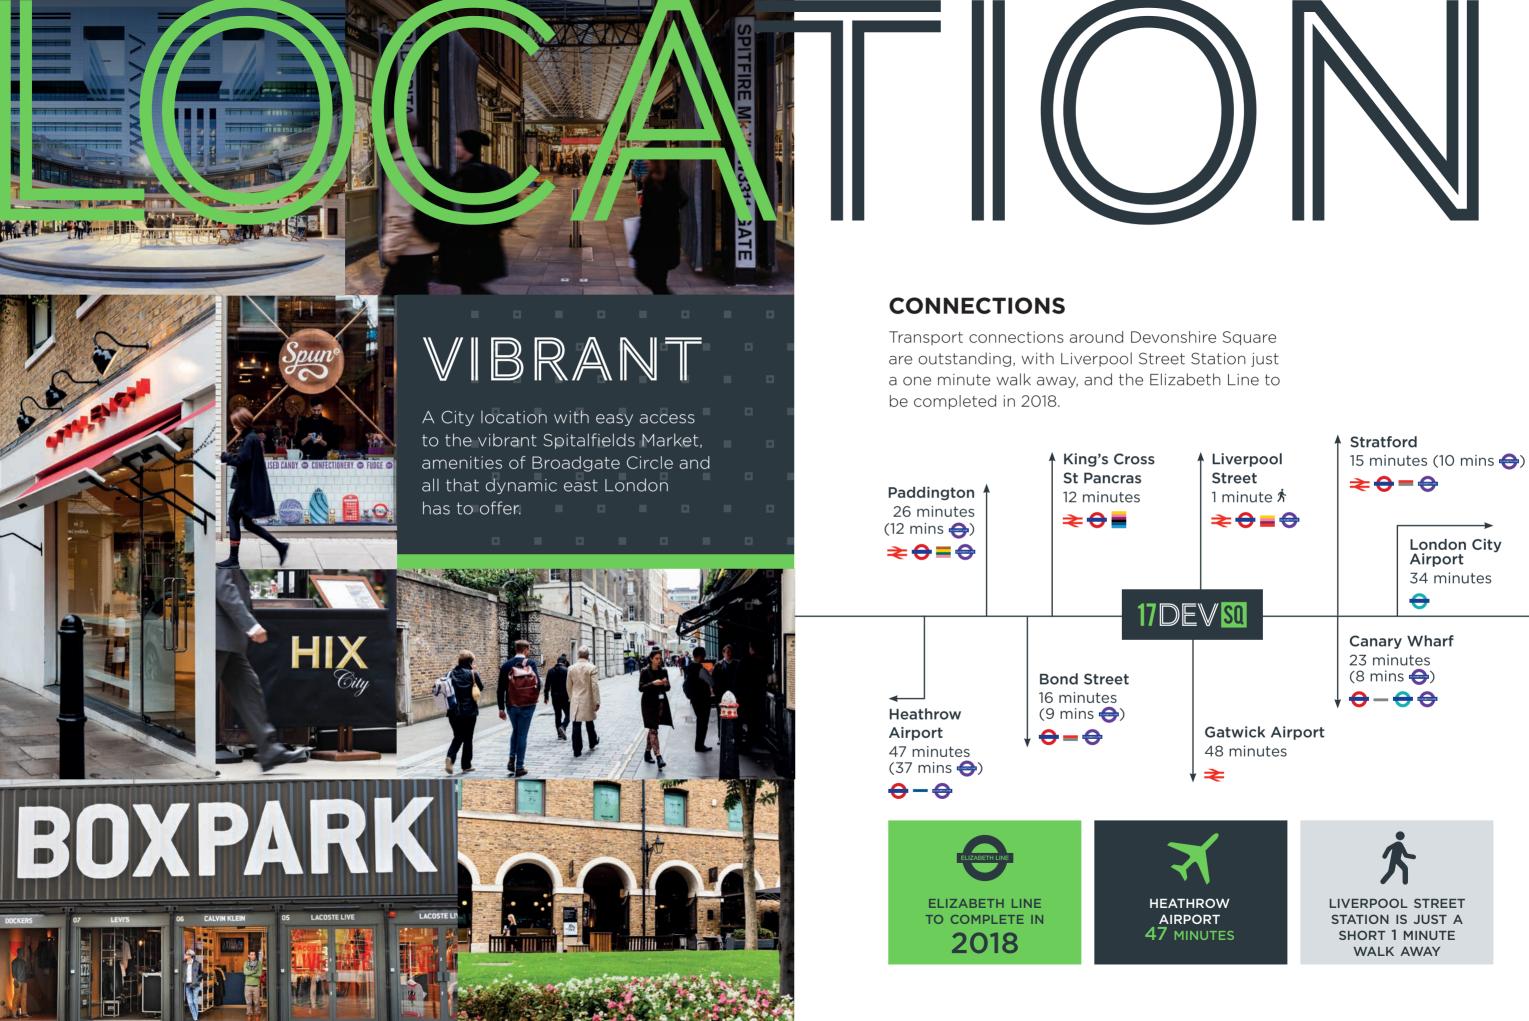

# PERFECTLY POSITIONED

Tucked between the City and Shoreditch, Devonshire Square offers a guiet haven with a diverse community of retail, dining and entertainment on the doorstep.

4TH FLOOR TERRACE

250MM FULLY ACCESSIBLE RAISED FLOOR

VIEWS OVER DEVONSHIRE SQUARE

SELF-CONTAINED GROUND AND LOWER GROUND FLOOR UNIT

CLOSE TO LIVERPOOL STREET STATION AND NEW CROSSRAIL LINK

45 CYCLE RACKS AND LOCKERS