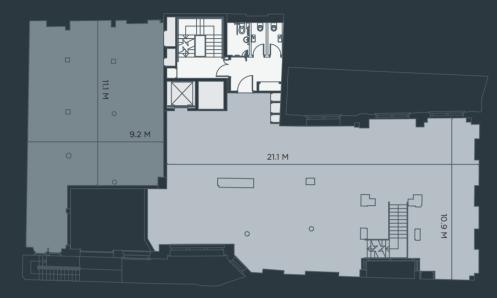

# **LOWER GROUND**

**Retail / Office** - 1,215 sq ft (113 sq m)

■ Office - 2,152 sq ft (200 sq m)

DEVONSHIRE SQUARE

# **GROUND**

■ **Retail / Office** - 1,535 sq ft (143 sq m) ■ **Office** - 1,563 sq ft (145 sq m)

For indicative purposes only. Not to scale.

**DEVONSHIRE SQUARE** 