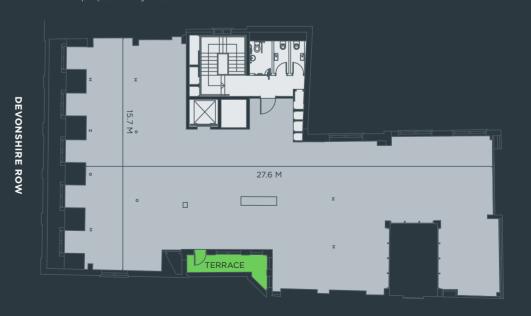

# **TYPICAL UPPER (FIRST - THIRD)**

■ Office - c.3,713 sq ft (345 sq m)

DEVONSHIRE SQUARE

# **TYPICAL UPPER (FOURTH)**

■ Office - 3,387 sq ft (315 sq m)

DEVONSHIRE SQUARE

# **TYPICAL UPPER (FIRST - THIRD)**

■ Office - c.3,713 sq ft (c.345 sq m)

000

**DEVONSHIRE SQUARE** 

# **TYPICAL UPPER (FOURTH)**

■ Office - 3,387 sq ft (315 sq m)

For indicative purposes only. Not to scale.

| TOTAL<br>OCCUPANCY         | 43 |
|----------------------------|----|
| Ten person<br>meeting room |    |
| One person<br>office       | 3  |
| Open desks                 | 40 |
|                            |    |