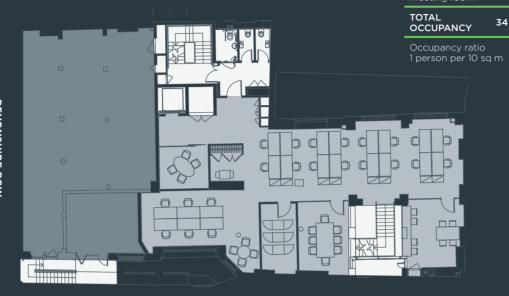

# **TYPICAL UPPER (FOURTH)**

■ Office - 3,387 sq ft (315 sq m)

For indicative purposes only. Not to scale.

| TOTAL<br>OCCUPANCY         | 43 |
|----------------------------|----|
| Ten person<br>meeting room |    |
| One person<br>office       | 3  |
| Open desks                 | 40 |
|                            |    |

One person

43

**DEVONSHIRE SQUARE** 

A DEVELOPMENT BY