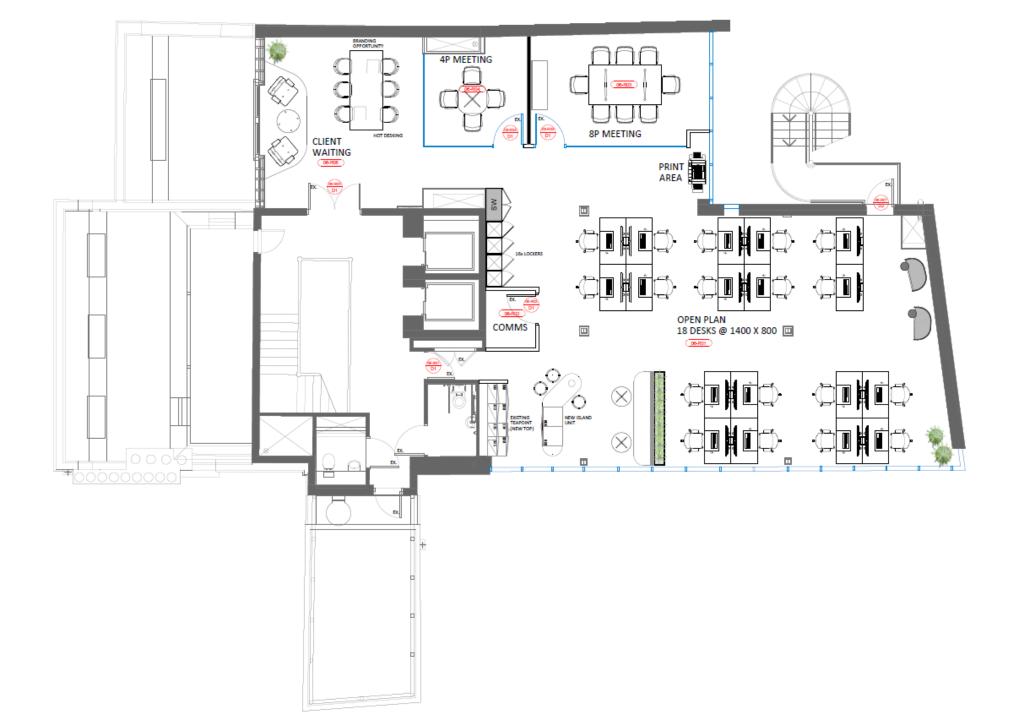

## 11 Ironmonger Lane, London, EC2V 8EY

1,933 sq ft fully-fitted office to let in a prime City Core location. Available May 2024.

- Fully fitted & furnished
- 2 x meeting rooms (1 x 8-person, 1 x 4-person)
- New reception coming soon
- Grade II Listed period façade

- 18 x open plan desks with 6 additional hotdesking spaces
- Generous kitchen & breakout space
- End of trip cycle & shower facilities
- Retained period staircase

#### Accommodation

The accommodation comprises of the following

| Name  | sq ft | sq m   | Tenure | Availability |
|-------|-------|--------|--------|--------------|
| 6th   | 1,933 | 179.58 | To let | Available    |
| Total | 1,933 | 179.58 |        |              |