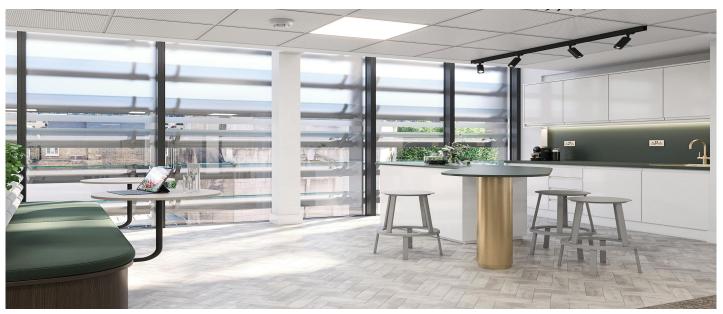

- 18 x open plan desks with 6 additional hotdesking spaces
- Generous kitchen & breakout space
- End of trip cycle & shower facilities
- Retained period staircase

#### Description

11 Ironmonger Lane totals 20,000 sq ft of high quality modern office accommodation behind an attractive period façade in the heart of the City. The property is arranged over ground and 6 upper floors.

The 6th floor will offer a brand new plug & play CAT B fit out from the Landlord.