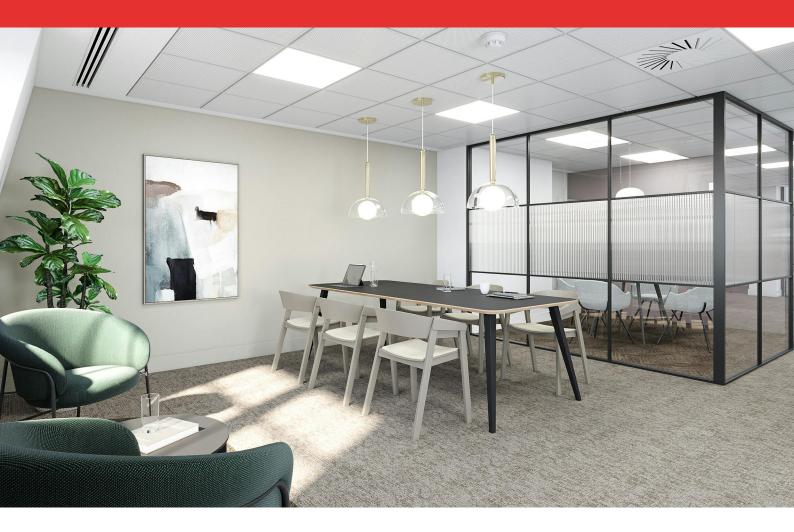

## 11 Ironmonger Lane, London, EC2V 8EY

1,933 sq ft fully-fitted office to let in a prime City Core location. Available May 2024.

- Fully fitted & furnished
- 2 x meeting rooms (1 x 8-person, 1 x 4-person)
- New reception coming soon
- Grade II Listed period façade

- 18 x open plan desks with 6 additional hotdesking spaces
- Generous kitchen & breakout space
- End of trip cycle & shower facilities
- Retained period staircase

#### Description

11 Ironmonger Lane totals 20,000 sq ft of high quality modern office accommodation behind an attractive period façade in the heart of the City. The property is arranged over ground and 6 upper floors.