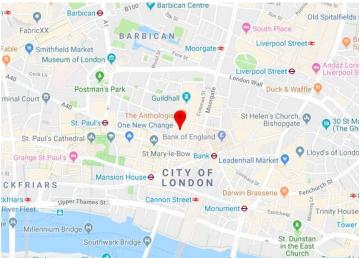

#### Location

11 Ironmonger Lane is situated within the Guildhall Conservation Area on a historic cobbled street offering tranquillity in the heart of the City of London.

Bank Station (Central, Northern, DLR, Waterloo & City and Circle & District lines) is located a couple of minutes walk away. In addition, the Elizabeth Line is accessed by a short walk to either Liverpool Street or Moorgate Stations, along with further Underground routes nearby from Mansion House, St Paul's, Cannon Street stations.