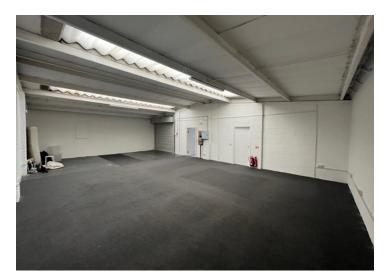

#### Description

The unit is constructed of a clear span portal frame with brick and metal clad elevations. The minimum internal eaves height is 3.1m and the maximum internal height is 3.5m. The unit benefits from a commercial vehicle access door into a clear span workshop area. To the front is an office/administration area.

Outside to the front of the unit is an allocated parking and service yard area.

The unit benefits from insulated electric operated doors, LED lighting and a 3 phase power supply.

### Accommodation

The accommodation comprises the following areas:

| Total                                 | 1,315.03 | 122.17 |
|---------------------------------------|----------|--------|
| Ground - Office Kitchenette<br>and WC | 314.52   | 29.22  |
| Ground - Warehouse                    | 1,000.51 | 92.95  |
| Name                                  | sq ft    | sq m   |