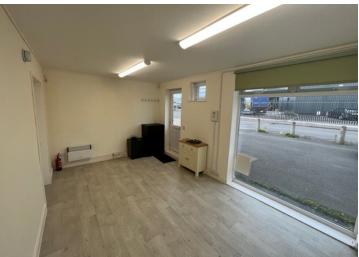

#### Description

The unit is constructed of a clear span portal frame with brick and metal clad elevations. The minimum internal eaves height is 3.1m and the maximum internal height is 3.5m. The unit benefits from a commercial vehicle access door into a clear span workshop area. To the front is an office/administration area.

### Accommodation

The accommodation comprises the following areas:

| Total                                 | 1,315.03 | 122.17 |
|---------------------------------------|----------|--------|
| Ground - Office Kitchenette<br>and WC | 314.52   | 29.22  |
| Ground - Warehouse                    | 1,000.51 | 92.95  |
| Name                                  | sq ft    | sq m   |