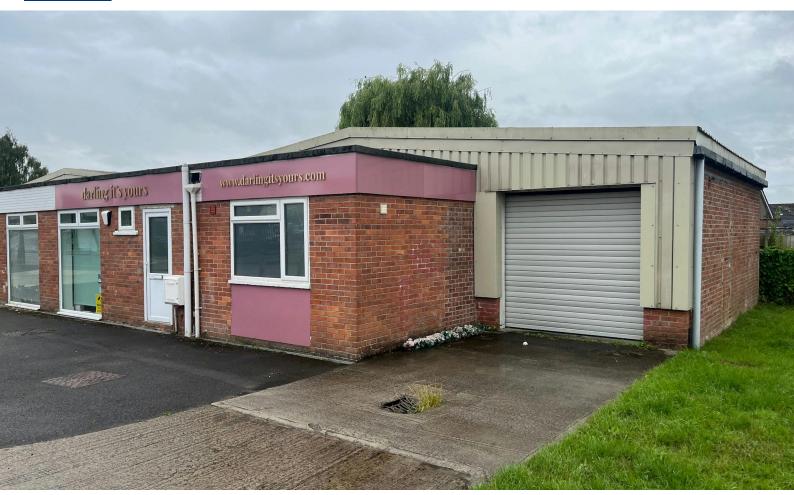

## MODERN LIGHT INDUSTRIAL/WAREHOUSE UNIT WITH PROMINENT ROAD FRONTAGE LOCATION

**1,315 sq ft** (122.17 sq m)

- MODERN LIGHT INDUSTRIAL TRADE COUNTER UNIT
- REFURBISHED
- NEW LEASE AGREEMENT
- EAVES HEIGHT APPROXIMATE 3.5m
- PARKING AND SERVICE YARD

#### Description

The unit is constructed of a clear span portal frame with brick and metal clad elevations. The minimum internal eaves height is 3.1m and the maximum internal height is 3.5m. The unit benefits from a commercial vehicle access door into a clear span workshop area. To the front is an office/administration area.

Porte Marsh Trading Estate forms a principal employment area in Calne with direct access to the A3102.

Units 10 holds a prominent location fronting directly onto Porte Marsh Road which is the principal estate road.